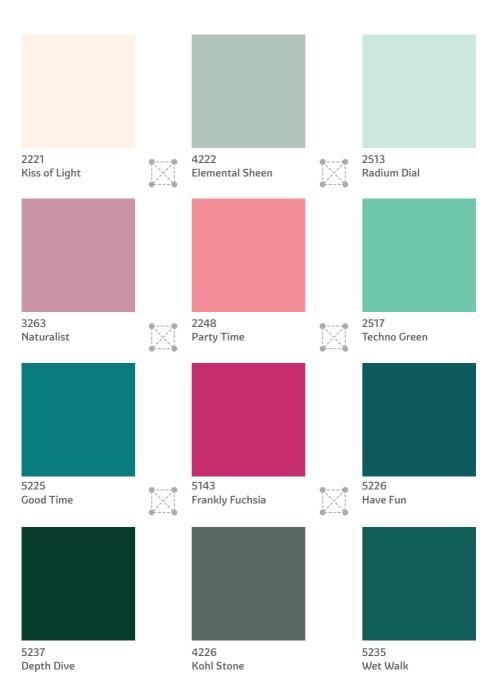

# The Modern Range

Pick a combination of 2 or more colours from any 4 adjacent colours from the set of 12 below. You will find that these colours go perfectly with each other!

Go on, surround your living space with a beautiful ambience.