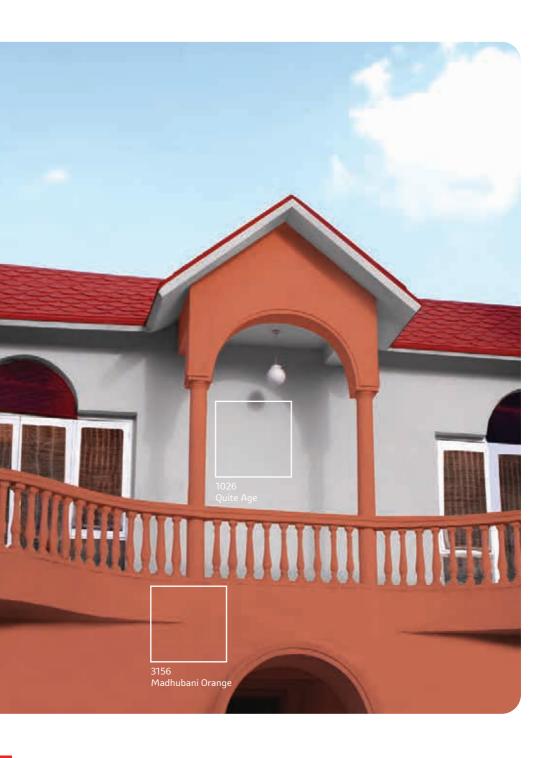

### Vivaah

Colourful, happy, full of energy. If that's the vibe you want your home to portray then this is the palette for you. The only thing to remember while working with red colour tones is to avoid using many different colours in the same space as that distracts from the sheer drama and elegance of bold reds.

# The Traditional Range

Pick a combination of 2 or more colours from any 4 adjacent colours from the set of 12 below. You will find that these colours go perfectly with each other!

Go on, surround your living space with a beautiful ambience.