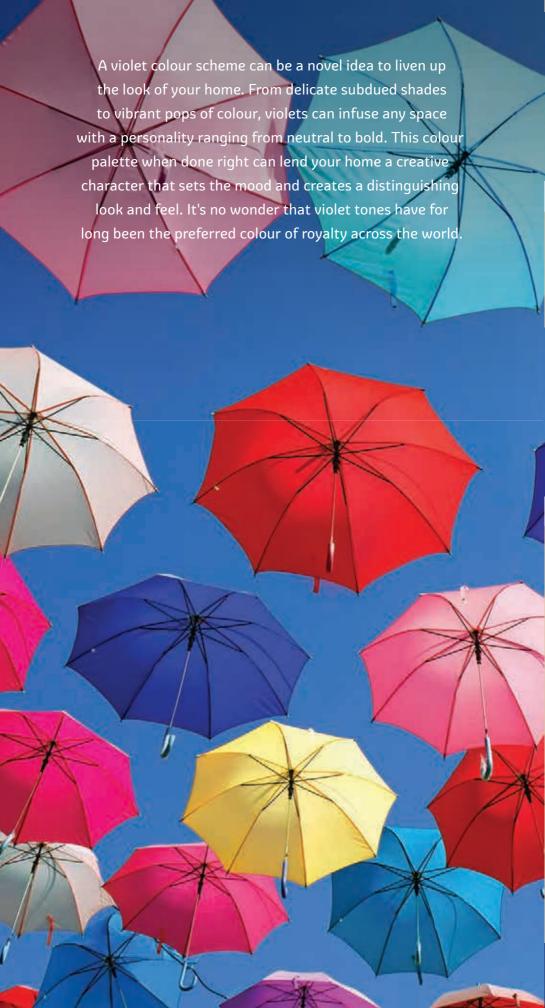

### **Vibrant**

From splashes of warm purple to soft violet walls or a decadent Victorian inspired purple, there's so much possibility in this spectrum to transform a space into a whimsy haven. The palette complements a whole spectrum of unexpected colour tones and makes for an unpredictable look. The colour tones because of their sheer uncommonness form a visual spectacle that is hard to ignore.

## Interesting Trivia

Parisian street cafes are renowned for their sublime pastel colour decor themes. With violet being a popular colour of choice when it comes to adorning patisseries and boulangeries.