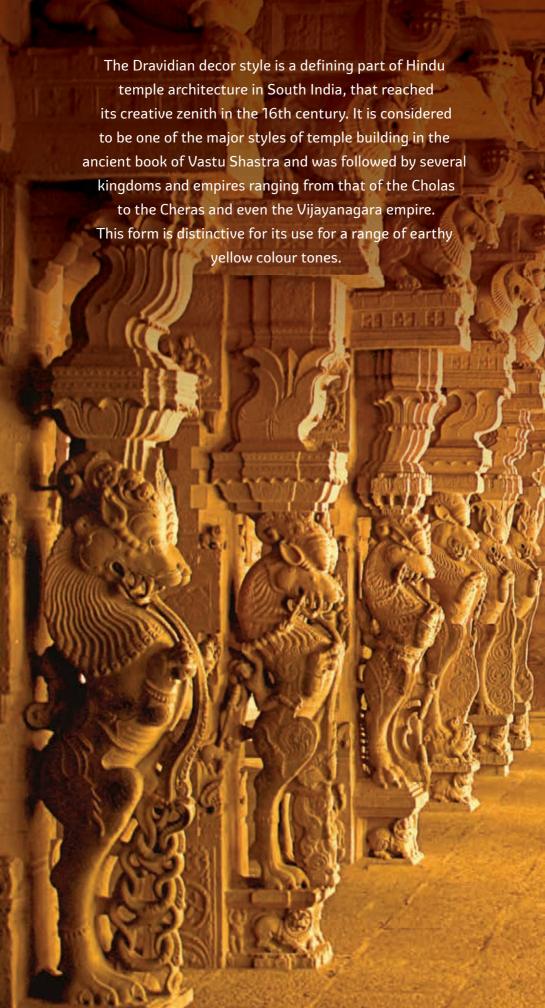

### Dravida

Recreate the opulence of the rich colour palette of ancient Southern temple architecture. Tempered with rusty earthern colour tones that lend a warm, inviting, homely look to your home exteriors. A unique spectrum of tastefully bold hues designed to captivate and yet blend seamlessly with the environment. The perfect choice for those who believe luxury is best understated.

### Interesting Trivia

Dravidian style temples in Southern India are distinctive for their tall towers or vimanas, elaborate sculptures, and intricate inscriptions - all of which come together to form a complex layered look. From the early cave temples carved from sandstone hills to rock cut temples and later temple complexes, the design influences are varied.