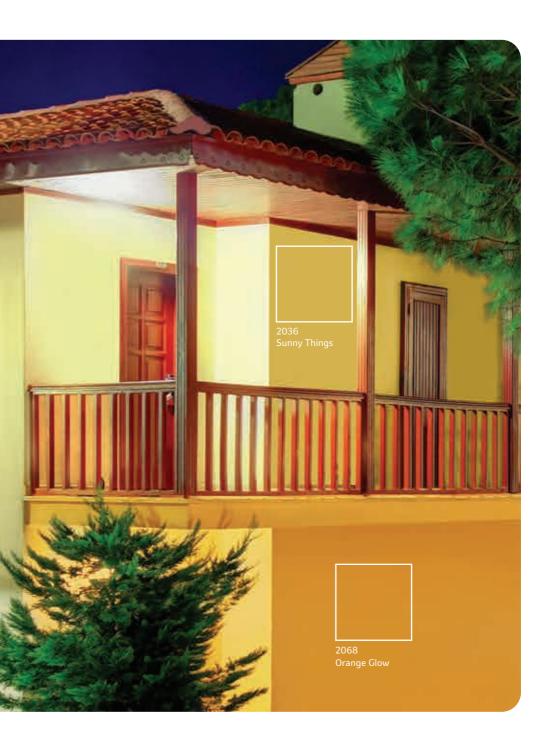

### Good Earth

Nature offers almost endless inspiration for home decor. A touch of nature when added to modern spaces can imbue them with a certain balance and softness thereby creating a distinctive style statement. Natural objects with an interesting shape or form like a twisted bark or long tendrils of a climber can add a layer of depth and dimension to a neutral and accent combined colour scheme.

### Interesting Trivia

Kanha Earth Lodge, an eco-Lodge in Madhya Pradesh, consists of 12 luxury cottages with expansive porches, designed in a traditional Gond tribal style with flora and fauna motifs. It comes with an infinity pool that is set under a canopy of mahua trees merging into a forest.