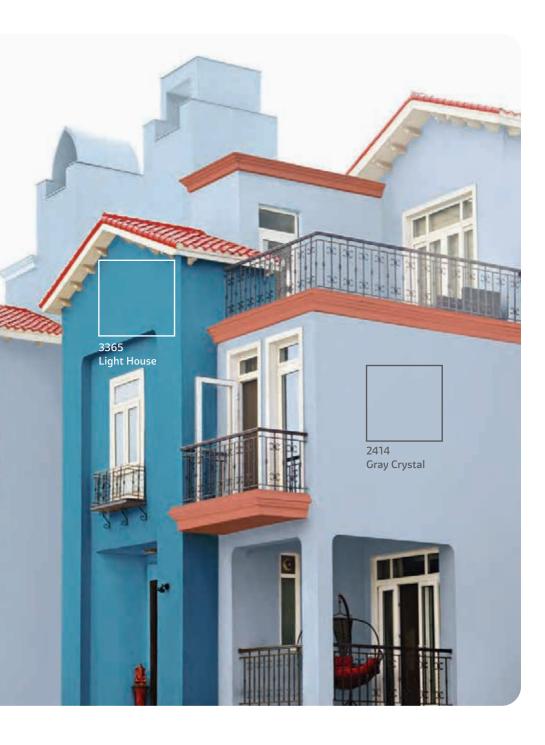

# The Ethnic Range

Pick a combination of 2 or more colours from any 4 adjacent colours from the set of 12 below. You will find that these colours go perfectly with each other!

Go on, surround your living space with a beautiful ambience.