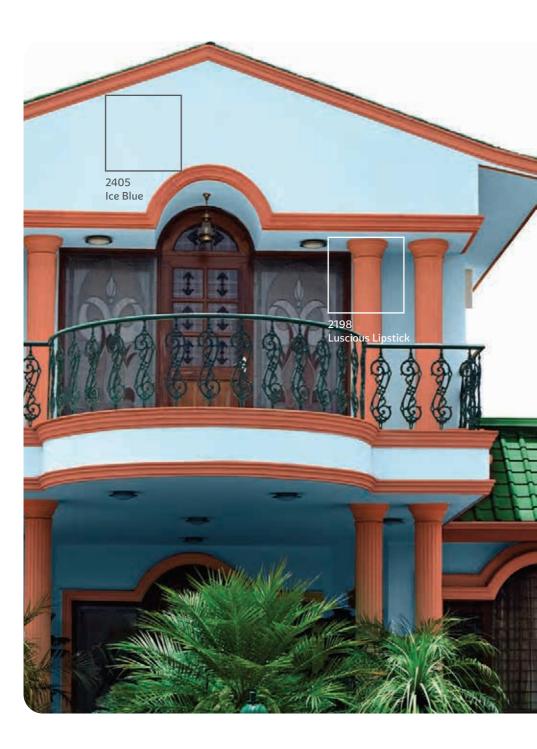

### Dravida

Recreate the opulence of the rich colour palette of ancient Southern temple architecture. Tempered with rusty earthern colour tones that lend a warm, inviting, homely look to your home exteriors. A unique spectrum of tastefully bold hues designed to captivate and yet blend seamlessly with the environment. The perfect choice for those who believe luxury is best understated.

### Interesting Trivia

Dravidian style temples in Southern India are distinctive for their tall towers or vimanas, elaborate sculptures, and intricate inscriptions - all of which come together to form a complex layered look. From the early cave temples carved from sandstone hills to rock cut temples and later temple complexes, the design influences are varied.