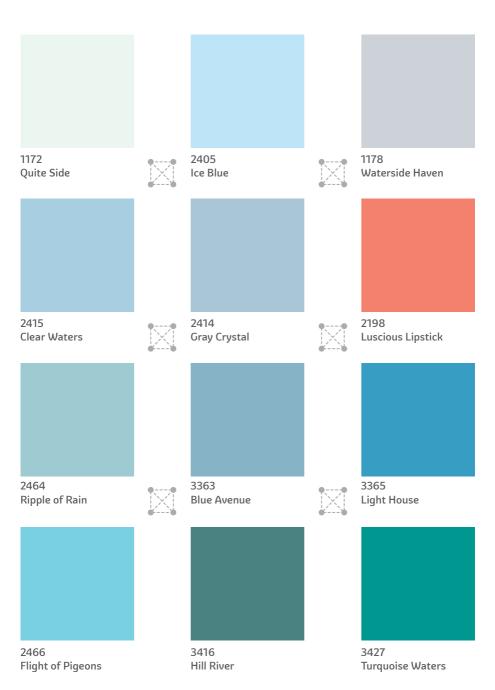

# The Ethnic Range

Pick a combination of 2 or more colours from any 4 adjacent colours from the set of 12 below. You will find that these colours go perfectly with each other!

Go on, surround your living space with a beautiful ambience.