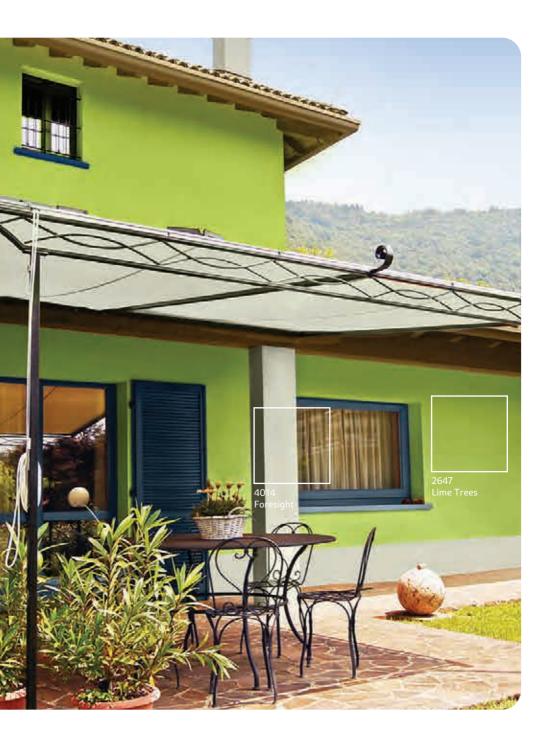

### Roof Garden

Bring home the magic of the great outdoors, with the botanical inspired Roof Garden theme. Recreate the delicate beauty of summer blooms and foliage colour tones on your walls. They say a touch of green after all, is good for the eyes. But, we think it is just as good for the spirit. Didn't know decor could have such a deep, therapeutic effect on well-being? Well, now you do.

# Roof Garden

# The Modern Range

Pick a combination of 2 or more colours from any 4 adjacent colours from the set of 12 below. You will find that these colours go perfectly with each other!

Go on, surround your living space with a beautiful ambience.