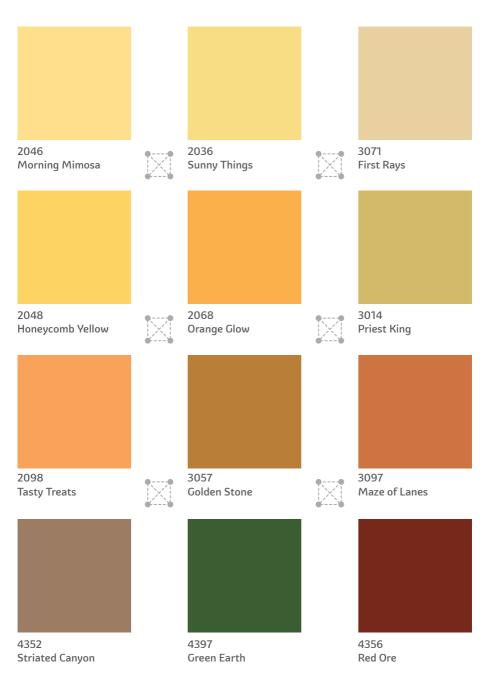

### Good Earth

Nature offers almost endless inspiration for home decor. A touch of nature when added to modern spaces can imbue them with a certain balance and softness thereby creating a distinctive style statement. Natural objects with an interesting shape or form like a twisted bark or long tendrils of a climber can add a layer of depth and dimension to a neutral and accent combined colour scheme.

# **Good Earth**The Natural Range

Pick a combination of 2 or more colours from any 4 adjacent colours from the set of 12 below. You will find that these colours go perfectly with each other!

Go on, surround your living space with a beautiful ambience.