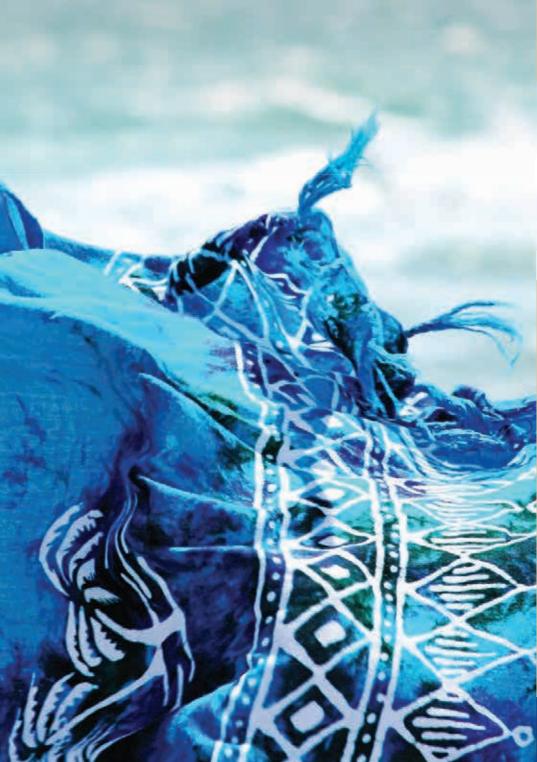

### Bandhani

Blue and white - perhaps the most time tested favourites of all classic combinations. Together, they can create a look that is fun, light and breezy, yet, possesses a characteristic sophistication that sets it apart. A palette that is truly international in its appeal but takes very rooted native forms such as the Bandhani motifs. The popularity of the palette is not surprising. The calming blue tones when set against pristine whites create the ultimate picture of serenity.

# Bandhani