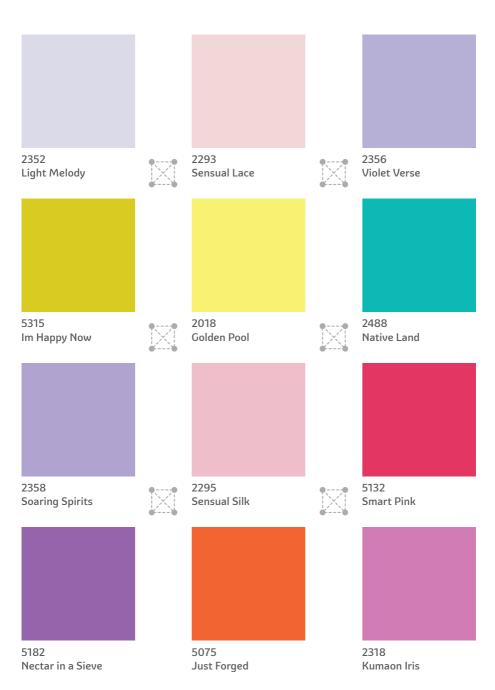

### Vivaah

Colourful, happy, full of energy. If that's the vibe you want your home to portray then this is the palette for you. The only thing to remember while working with red colour tones is to avoid using many different colours in the same space as that distracts from the sheer drama and elegance of bold reds.

# The Traditional Range

Pick a combination of 2 or more colours from any 4 adjacent colours from the set of 12 below. You will find that these colours go perfectly with each other!

Go on, surround your living space with a beautiful ambience.