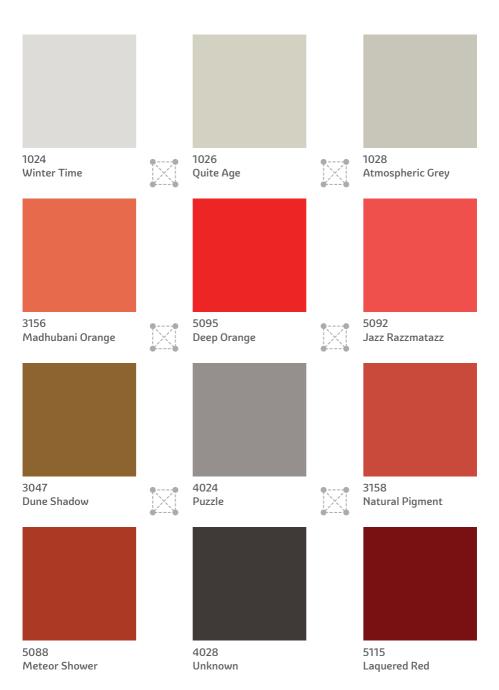

# The Traditional Range

Pick a combination of 2 or more colours from any 4 adjacent colours from the set of 12 below. You will find that these colours go perfectly with each other!

Go on, surround your living space with a beautiful ambience.