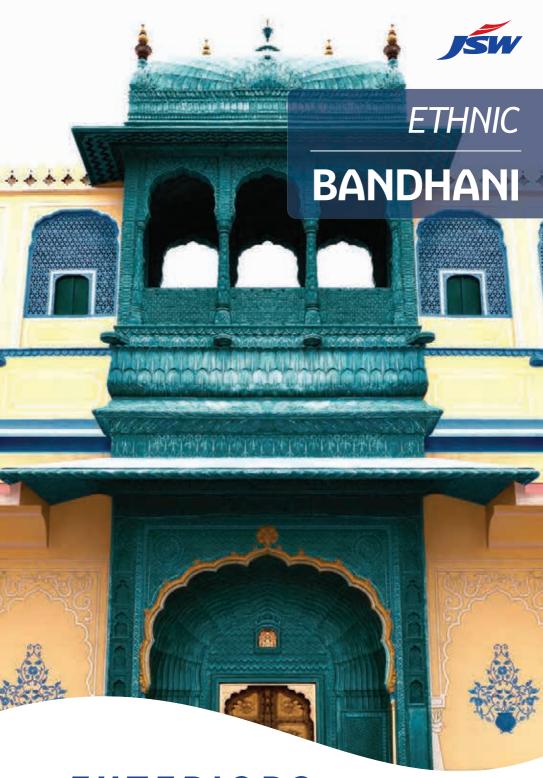

## EXTERIORS

Summer

This colour palette is an ode to our ethnic traditions that keeps us rooted and helps us pass on generational wisdom through a rich heritage of arts and crafts. This tonal arrangement drawn from the vibrant blues so typical to the 5000-year-old art of dyeing textile originating in Rajasthan and Gujarat. Consider this our way of celebrating an amalgamation of ethnic folk art and present day decor themes.

### Bandhani

Blue and white - perhaps the most time tested favourites of all classic combinations. Together, they can create a look that is fun, light and breezy, yet, possesses a characteristic sophistication that sets it apart. A palette that is truly international in its appeal but takes very rooted native forms such as the Bandhani motifs. The popularity of the palette is not surprising. The calming blue tones when set against pristine whites create the ultimate picture of serenity.

# Bandhani