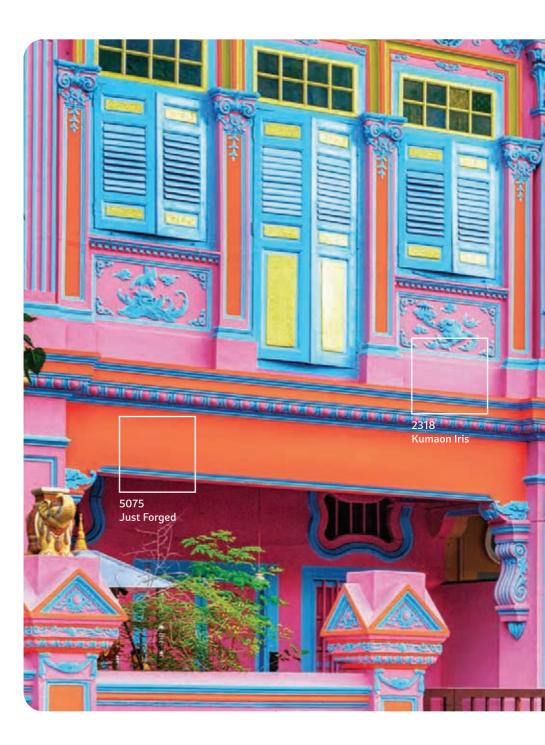

### Vivaah

Colourful, happy, full of energy. If that's the vibe you want your home to portray then this is the palette for you. The only thing to remember while working with red colour tones is to avoid using many different colours in the same space as that distracts from the sheer drama and elegance of bold reds.

### Interesting Trivia

Ananta Resorts - a popular destination wedding haunt in Udaipur blends a play of vibrant wedding reds with a lush open Bali vibe featuring gazebos, an amphitheatre and an oasis deck. It exudes the regal essence of Rajasthan nestled against the majestic Aravalli range.