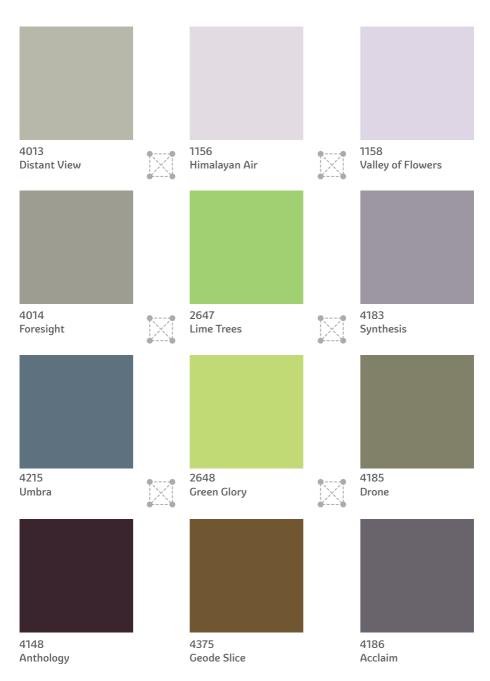

# The Modern Range

Pick a combination of 2 or more colours from any 4 adjacent colours from the set of 12 below. You will find that these colours go perfectly with each other!

Go on, surround your living space with a beautiful ambience.