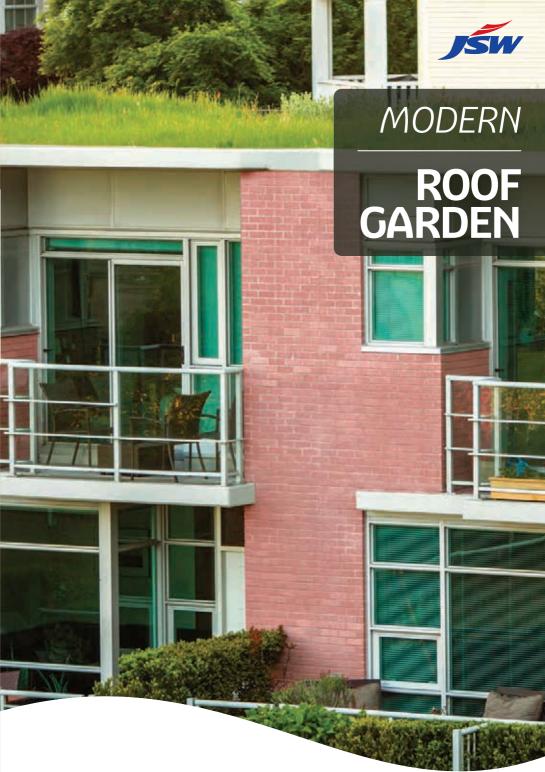

# **EXTERIORS**

Summer

### Roof Garden

Bring home the magic of the great outdoors, with the botanical inspired Roof Garden theme. Recreate the delicate beauty of summer blooms and foliage colour tones on your walls. They say a touch of green after all, is good for the eyes. But, we think it is just as good for the spirit. Didn't know decor could have such a deep, therapeutic effect on well-being? Well, now you do.

# Roof Garden