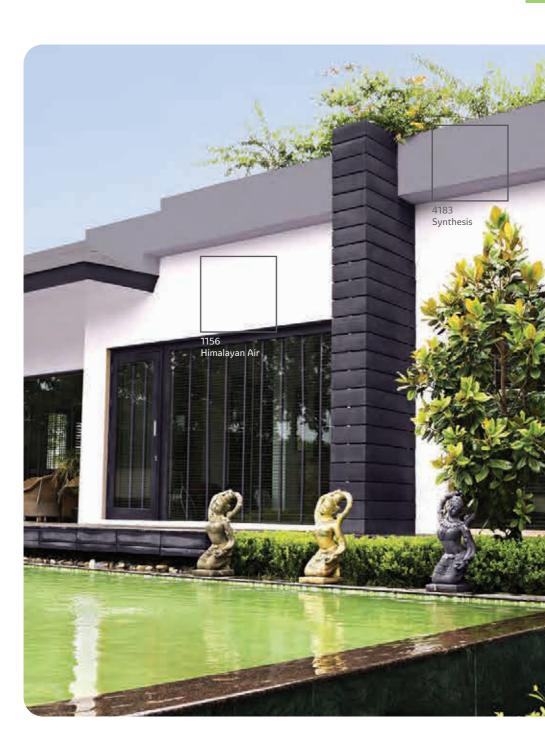

### Roof Garden

Bring home the magic of the great outdoors, with the botanical inspired Roof Garden theme. Recreate the delicate beauty of summer blooms and foliage colour tones on your walls. They say a touch of green after all, is good for the eyes. But, we think it is just as good for the spirit. Didn't know decor could have such a deep, therapeutic effect on well-being? Well, now you do.

# The Modern Range

Pick a combination of 2 or more colours from any 4 adjacent colours from the set of 12 below. You will find that these colours go perfectly with each other!

Go on, surround your living space with a beautiful ambience.