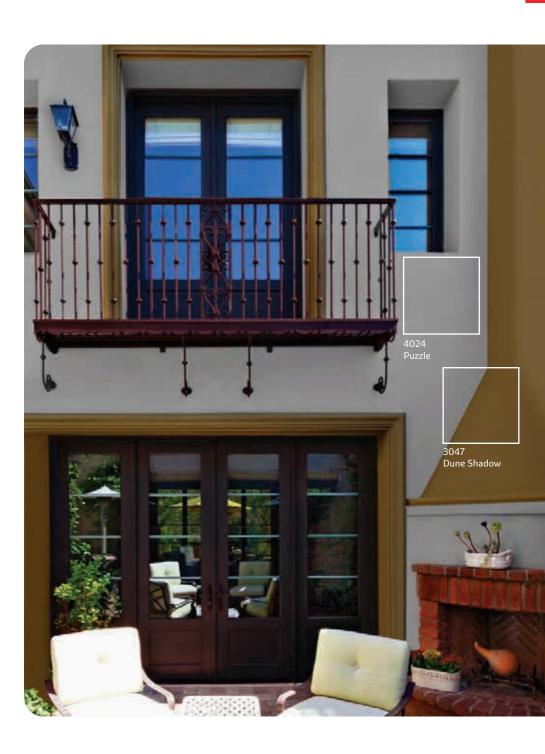

# The Traditional Range

Pick a combination of 2 or more colours from any 4 adjacent colours from the set of 12 below. You will find that these colours go perfectly with each other!

Go on, surround your living space with a beautiful ambience.