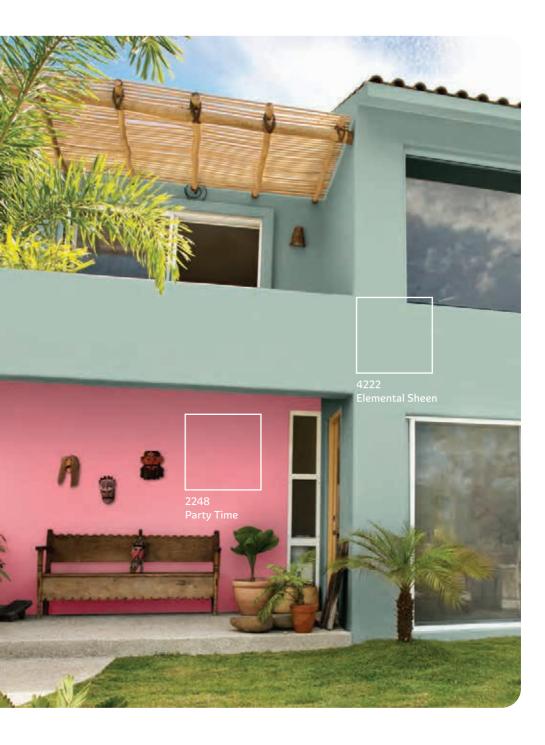

# The Modern Range

Pick a combination of 2 or more colours from any 4 adjacent colours from the set of 12 below. You will find that these colours go perfectly with each other!

Go on, surround your living space with a beautiful ambience.