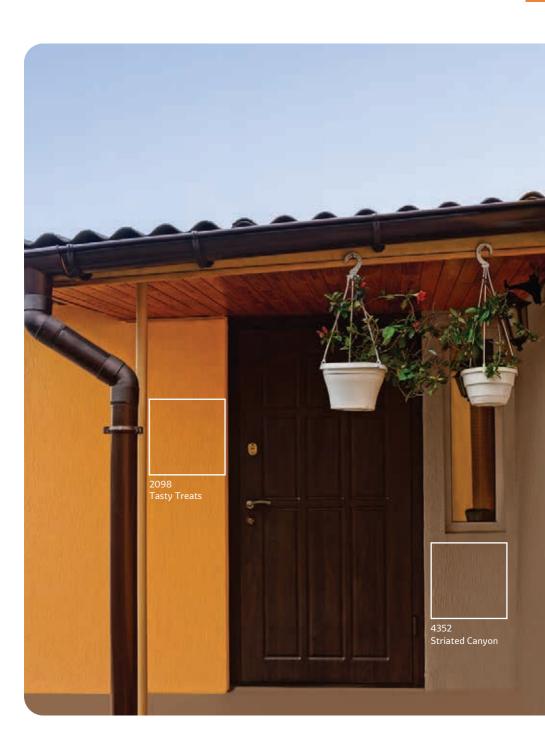

### Good Earth

Nature offers almost endless inspiration for home decor. A touch of nature when added to modern spaces can imbue them with a certain balance and softness thereby creating a distinctive style statement. Natural objects with an interesting shape or form like a twisted bark or long tendrils of a climber can add a layer of depth and dimension to a neutral and accent combined colour scheme.