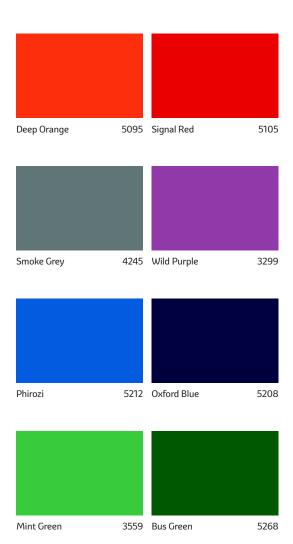

DTM PU Enamel

colour**vista** 

| Dawn         | 1099 | Royal Ivory   | 2066 |
|--------------|------|---------------|------|
|              |      | ,             |      |
|              |      |               |      |
|              |      |               |      |
|              |      |               |      |
|              |      |               |      |
| Lemon Yellow | 5025 | Golden Yellow | 5035 |
|              |      |               |      |
|              |      |               |      |
|              |      |               |      |
|              |      |               |      |
| Golden Brown | 3127 | Bay Brown     | 3209 |
|              |      | •             |      |
|              |      |               |      |
|              |      |               |      |
|              |      |               |      |
|              |      |               |      |
| Brown        | 4359 | P. O. Red     | 5106 |