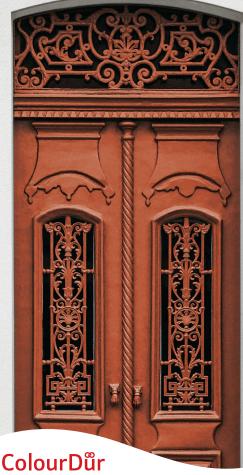

DTM PU Enamel



colour**vista** 





| Dawn         | 1099 | Royal Ivory   | 2066 |
|--------------|------|---------------|------|
|              |      | ,             |      |
|              |      |               |      |
|              |      |               |      |
|              |      |               |      |
|              |      |               |      |
| Lemon Yellow | 5025 | Golden Yellow | 5035 |
|              |      |               |      |
|              |      |               |      |
|              |      |               |      |
|              |      |               |      |
| Golden Brown | 3127 | Bay Brown     | 3209 |
|              |      | •             |      |
|              |      |               |      |
|              |      |               |      |
|