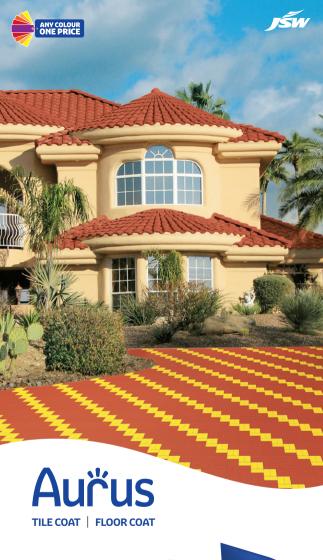

### **TILE COAT**

Mehrangarh Fort

3038

3208

Western Hills 3117

Thanjavur

Jasper Green

3576

## **FLOOR COAT**

Shades are shown for indicative purposes. Please refer to Shade Panorama for actual shades.

\*Aurus Floor Coat is also available in White.

### **FLOOR COAT**