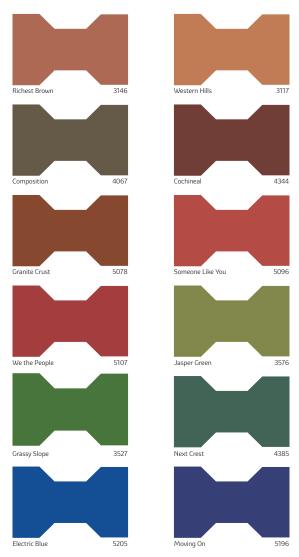

### **TILE COAT**

Mehrangarh Fort

3038

3208

Western Hills 3117

Thanjavur

Jasper Green

3576

Grassy Slope

Green Earth

4397

Next Crest

4385

Impact Green

4396

Godavari River

3408

Classic Red 3207

Oxford Blue

Radio Silence

5238

# **POPULAR SHADES**

Natural Pigment

3158

Granite Crust

Someone Like You

Cochineal 4344