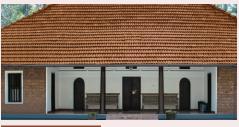

#### **KEY FEATURES\***

ANTI ALGAL

**ENDURES** 2 YEARS\*

HIGH ABRASION RESISTANCE

PACK SIZES: 10L, 4L AND 1L

"Subject to compliance with conditions maintained in Product Information Sheet, regional climatic conditions, accidental damage, usual wear and tear in the area where applied. Shades shown are for indicative purpose only. Please refer to Shade Panorama for actual shades.