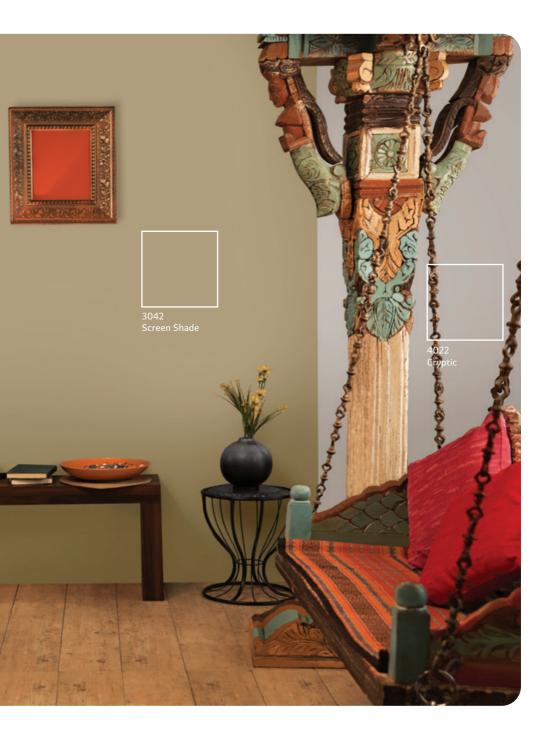

## INTERIORS

colour**vista** 

Shade Portrait

Summer

The colour red is commonly associated with love, vigour and passion in the Indian tradition. That is why red is the most significant colour in Indian weddings. The colour red is also associated with the rising sun. It stands for a promise of prosperity. It is also the colour of power, strength and valour. The Vivaah palette of reds exudes a spirit of energy and optimism that inspires, invigorates and energises the space that it adorns.

#### Vivaah

Red tends to add a fanciful touch to any space. Be it rich oriental reds or muted hues of earthy reds, or velvety 1930s style old world glamour, this versatile palette can be used to create a plethora of ambient moods that range from intriguing to enticing, warm and inviting. When it comes to red, the less is more principle holds true. Even a single red accent can transform the look of an entire space.