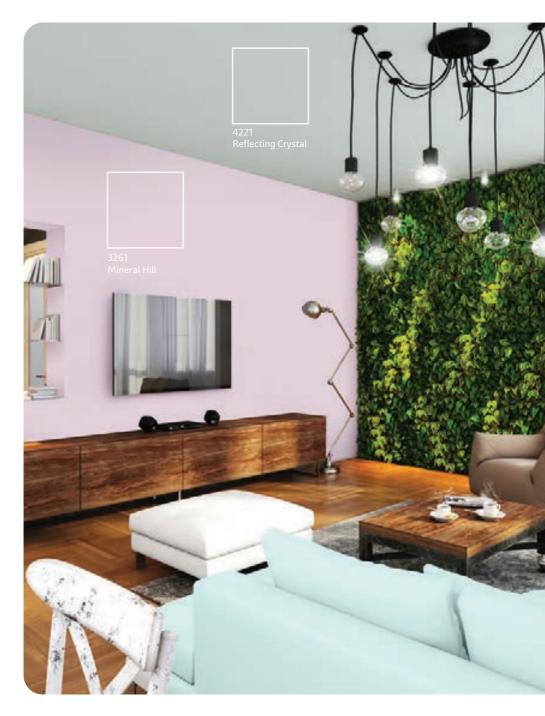

## INTERIORS

colour**vista** 

Shade Portrait

Summer

The poet and philosopher Rumi said, "The garden of love is green without limits, and yields many fruits other than sorrow or joy." How fitting those words are even to describe a home filled with love? A place to nurture and tend to. And adorn in colours that make it look vibrant, thriving and alive. So harness the tranquil beauty of calming summer hues, fresh from the Roof Garden. An interplay of muted green tones and soft pink blooms defines this decor theme, creating a modern look that is in trend.

#### Roof Garden

Decorate your home interiors in the colours of that perfect summer leaf you found on a walk, or a bouquet of the most gorgeous flowers from your spring garden. For a refined touch, add ornate ceramic pieces on walls and tables and neutral tonal drapes to create a modern Parisian look.