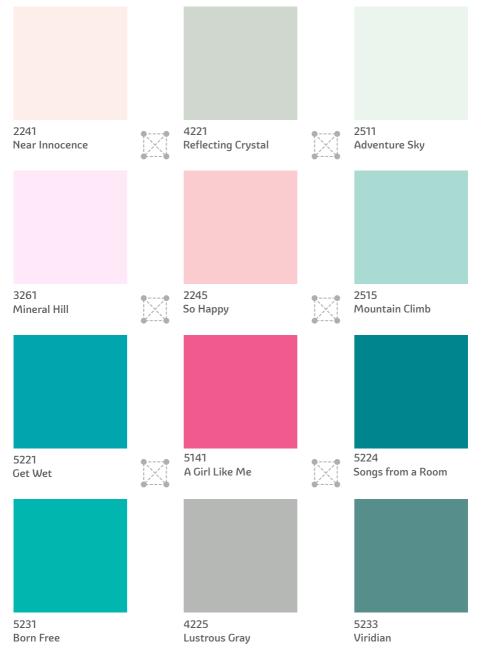

## Roof Garden The Modern Range

Pick a combination of 2 or more colours from any 4 adjacent colours from the set of 12 below. You will find that these colours go perfectly with each other!

Go on, surround your living space with a beautiful ambience.

Shades are shown for indication purpose only. Actual shade appearance may vary based on light source and sheen.