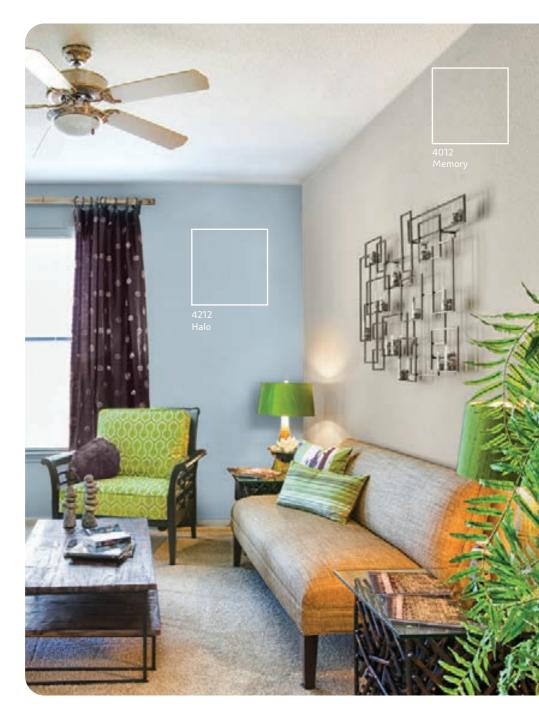

## INTERIORS

colour**vista** 

Shade Portrait

Summer

The poet and philosopher Rumi said, "The garden of love is green without limits, and yields many fruits other than sorrow or joy." How fitting those words are even to describe a home filled with love? A place to nurture and tend to. And adorn in colours that make it look vibrant, thriving and alive. So harness the tranquil beauty of calming summer hues, fresh from the Roof Garden. An interplay of muted green tones and soft pink blooms defines this decor theme, creating a modern look that is in trend.

#### Roof Garden

Decorate your home interiors in the colours of that perfect summer leaf you found on a walk, or a bouquet of the most gorgeous flowers from your spring garden. For a refined touch, add ornate ceramic pieces on walls and tables and neutral tonal drapes to create a modern Parisian look.