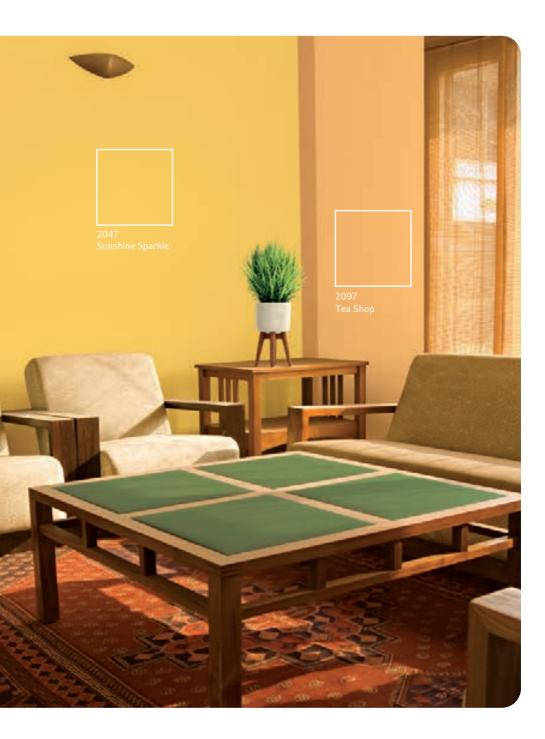

## INTERIORS

COlOUR**Vista** Shade Portrait

Summer

The Dravidian decor style is a defining part of Hindu temple architecture in South India, that reached its creative zenith in the 16th century. It is considered to be one of the major styles of temple building in the ancient book of Vastu Shastra and was followed by several kingdoms and empires ranging from that of the Cholas to the Cheras and even the Vijayanagara empire. This form is distinctive for its use of a range of earthy yellow colour tones.

#### Dravida

Yellow signifies sanctity and it is considered to be one of the most auspicious colours. It is versatile and can take many forms - from a bright cheerful tone that evokes happy memories to richer, muted options that reflect an aura of quiet, classic sophistication. This lively colour palette lets you explore a whole new look for your interior walls that draws from tradition but is timeless in its appeal.