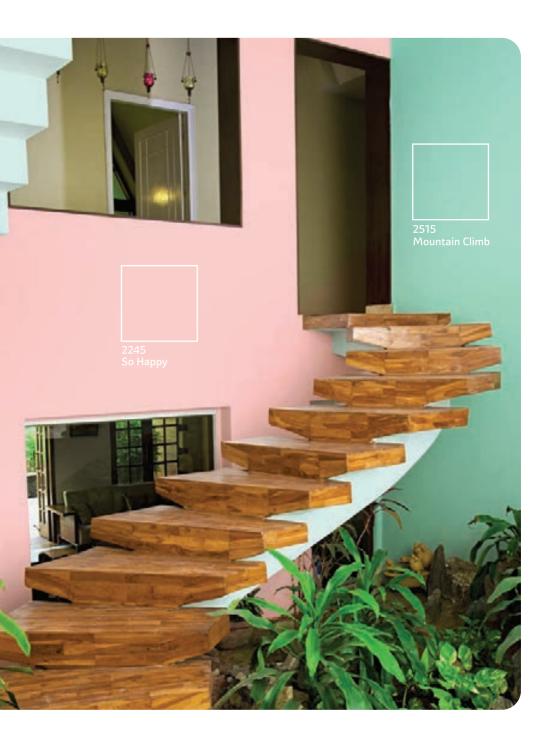

## INTERIORS

colour**vista** 

Shade Portrait

Summer

The poet and philosopher Rumi said, "The garden of love is green without limits, and yields many fruits other than sorrow or joy." How fitting those words are even to describe a home filled with love? A place to nurture and tend to. And adorn in colours that make it look vibrant, thriving and alive. So harness the tranquil beauty of calming summer hues, fresh from the Roof Garden. An interplay of muted green tones and soft pink blooms defines this decor theme, creating a modern look that is in trend.

#### Roof Garden

Decorate your home interiors in the colours of that perfect summer leaf you found on a walk, or a bouquet of the most gorgeous flowers from your spring garden. For a refined touch, add ornate ceramic pieces on walls and tables and neutral tonal drapes to create a modern Parisian look.