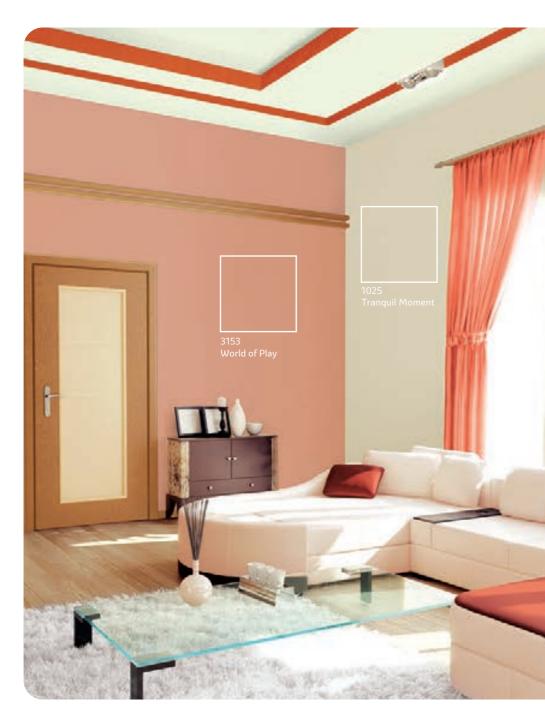

## INTERIORS

colour**vista** 

Shade Portrait

NATURAL

GOOD EARTH

Doi of

SW PAINTS

What was once limited to whimsical seasonal flower arrangements and earthen pottery collections adorning corners, has now made way for a full blown nature inspired organic look for the entire home. A burst of cheery pastel hues, pops of accent colours offsetting a soothing neutral backdrop. Creating the mood for the perfect setting to escape to when the mercury soars. Reminiscent of long lost summer holidays, new blades of grass, clear blue skies and settling down with a book and a bowl full of jamuns. This palette is all about exuding a cool summer vibe.

#### Good Earth

Create an array of looks that make use of the play of white, ivory and neutral colours with bright pastel accents. Add a layer of elegance with botanical inspired framed prints or fabrics. Hang an ivory mat, throw in a display of corals or starfish, or add a lush verdant fern here and there. There are so many ways to bring this colour palette of vibrant summer hues alive.