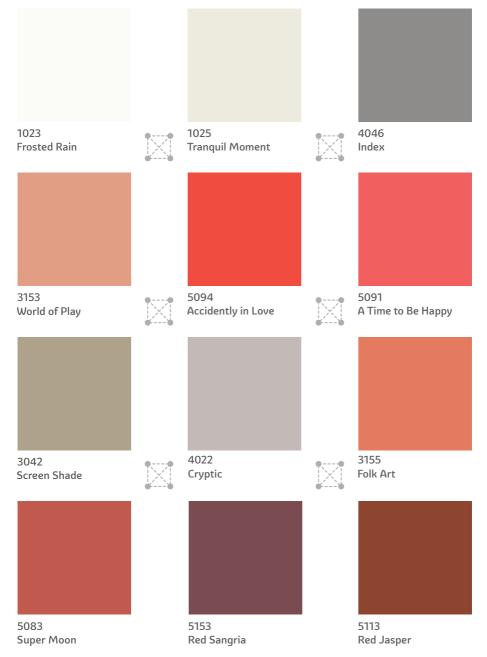

## **Vivaah** The Traditional Range

Pick a combination of 2 or more colours from any 4 adjacent colours from the set of 12 below. You will find that these colours go perfectly with each other!

Go on, surround your living space with a beautiful ambience.

Shades are shown for indication purpose only. Actual shade appearance may vary based on light source and sheen.