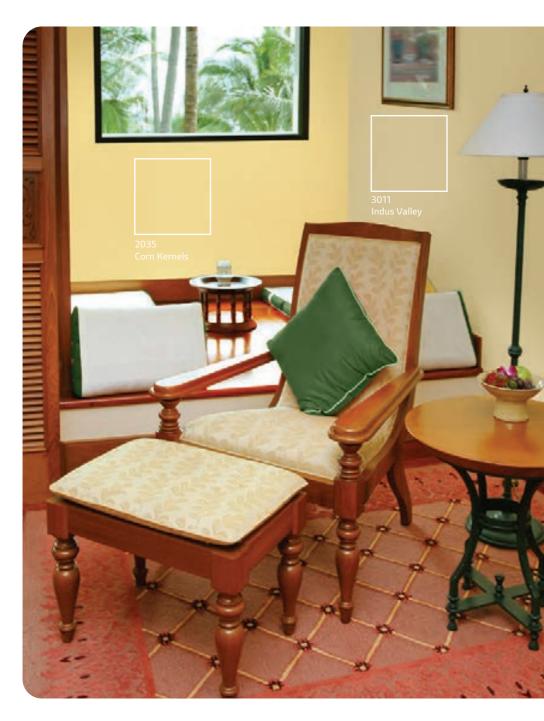

## INTERIORS

COlOUR**Vista** Shade Portrait

Summer

The Dravidian decor style is a defining part of Hindu temple architecture in South India, that reached its creative zenith in the 16th century. It is considered to be one of the major styles of temple building in the ancient book of Vastu Shastra and was followed by several kingdoms and empires ranging from that of the Cholas to the Cheras and even the Vijayanagara empire. This form is distinctive for its use of a range of earthy yellow colour tones.

#### Dravida

Yellow signifies sanctity and it is considered to be one of the most auspicious colours. It is versatile and can take many forms - from a bright cheerful tone that evokes happy memories to richer, muted options that reflect an aura of quiet, classic sophistication. This lively colour palette lets you explore a whole new look for your interior walls that draws from tradition but is timeless in its appeal.