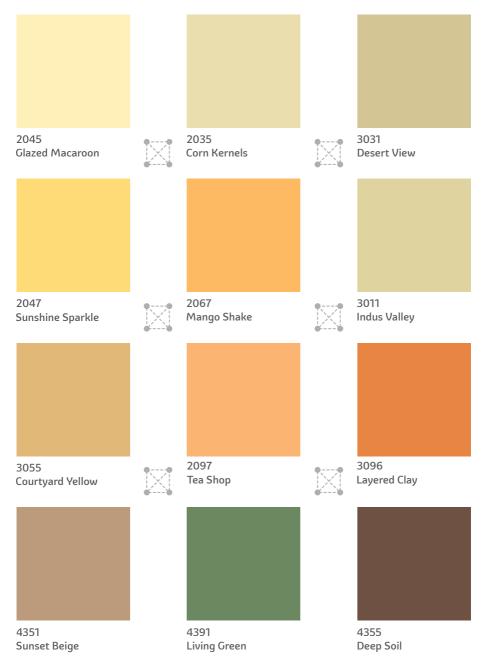

## **Dravida** The Explorer Range

Pick a combination of 2 or more colours from any 4 adjacent colours from the set of 12 below. You will find that these colours go perfectly with each other!

Go on, surround your living space with a beautiful ambience.

Shades are shown for indication purpose only. Actual shade appearance may vary based on light source and sheen.