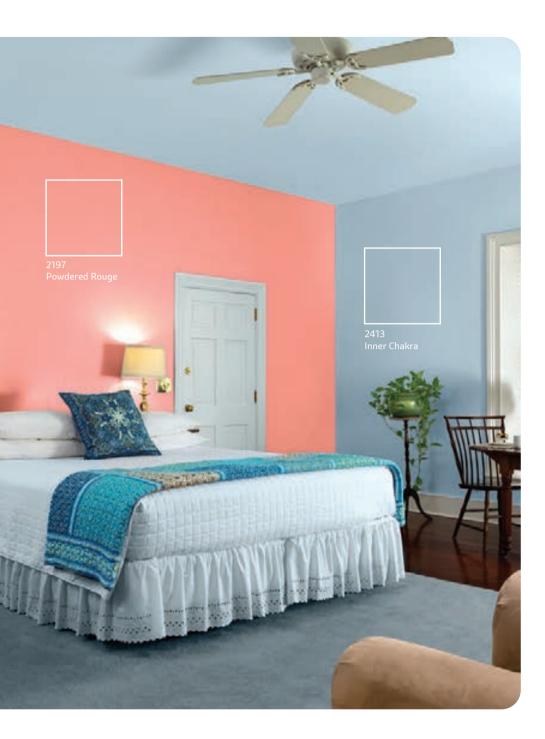

#### Bandhani

Bring the sky indoors. Use multiple shades of blue, add contrast, try decorative painting techniques, add a classic stripe or subtle accents. Intersperse it with white wall trimmings. Install traditional tiles to compliment the walls. Add chinoserie elements with a hint of matt gold to give your interiors a look of elegant opulence, or settle for a serene space with softer shades. From minimal accents to indulgent mono-colour spaces, a hint of blue can add a whole lot of perspective to a room.

## **Bandhani** The Ethnic Range

Pick a combination of 2 or more colours from any 4 adjacent colours from the set of 12 below. You will find that these colours go perfectly with each other!

Go on, surround your living space with a beautiful ambience.