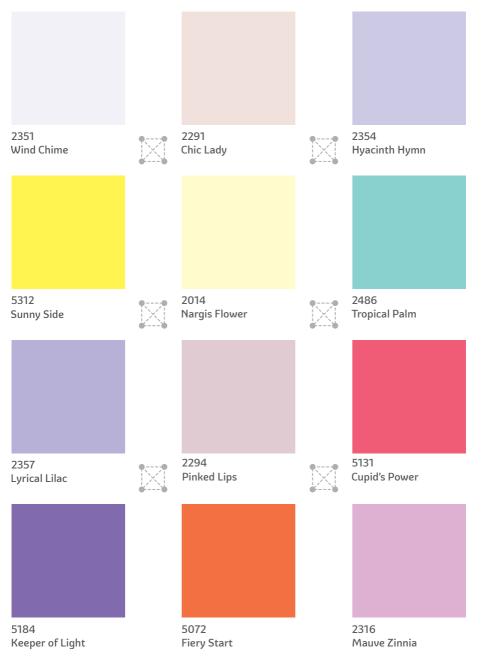

## **Vibrant** The Creative Range

Pick a combination of 2 or more colours from any 4 adjacent colours from the set of 12 below. You will find that these colours go perfectly with each other!

Go on, surround your living space with a beautiful ambience.

Shades are shown for indication purpose only. Actual shade appearance may vary based on light source and sheen.