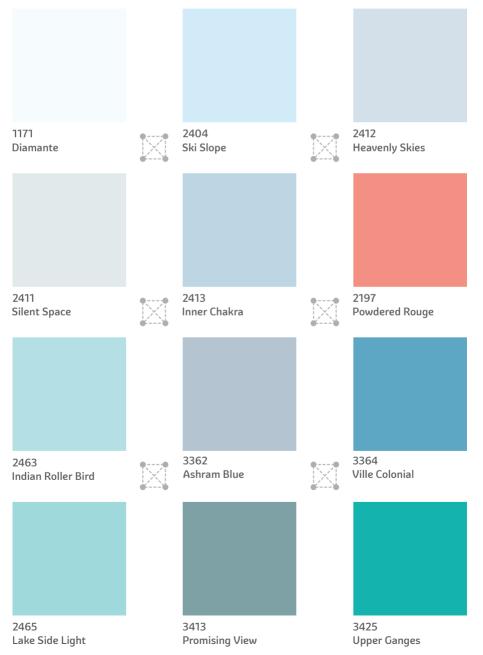

## **Bandhani** The Ethnic Range

Pick a combination of 2 or more colours from any 4 adjacent colours from the set of 12 below. You will find that these colours go perfectly with each other!

Go on, surround your living space with a beautiful ambience.

Shades are shown for indication purpose only. Actual shade appearance may vary based on the light source and sheen.