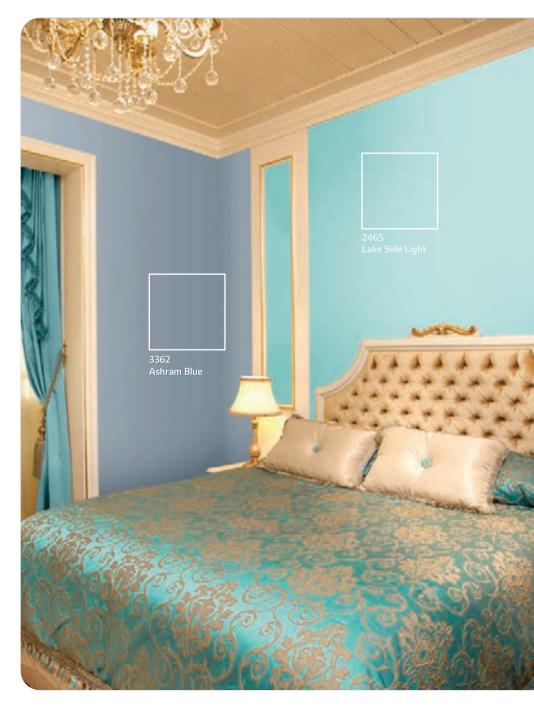

#### Bandhani

Bring the sky indoors. Use multiple shades of blue, add contrast, try decorative painting techniques, add a classic stripe or subtle accents. Intersperse it with white wall trimmings. Install traditional tiles to compliment the walls. Add chinoserie elements with a hint of matt gold to give your interiors a look of elegant opulence, or settle for a serene space with softer shades. From minimal accents to indulgent mono-colour spaces, a hint of blue can add a whole lot of perspective to a room.

## **Bandhani** The Ethnic Range

Pick a combination of 2 or more colours from any 4 adjacent colours from the set of 12 below. You will find that these colours go perfectly with each other!

Go on, surround your living space with a beautiful ambience.