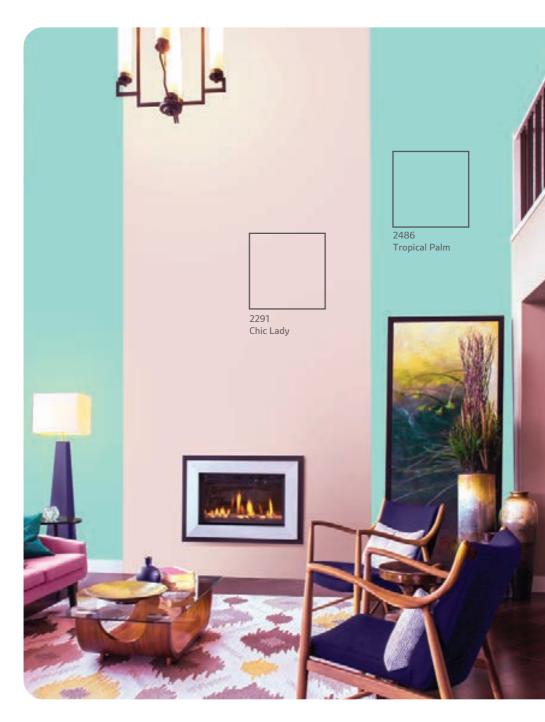

## INTERIORS

colour**vista** 

Shade Portrait

NATURAL

GOOD EARTH

Doi of

SW PAINTS

What was once limited to whimsical seasonal flower arrangements and earthen pottery collections adorning corners, has now made way for a full blown nature inspired organic look for the entire home. A burst of cheery pastel hues, pops of accent colours offsetting a soothing neutral backdrop. Creating the mood for the perfect setting to escape to when the mercury soars. Reminiscent of long lost summer holidays, new blades of grass, clear blue skies and settling down with a book and a bowl full of jamuns. This palette is all about exuding a cool summer vibe.

#### Good Earth

Create an array of looks that make use of the play of white, ivory and neutral colours with bright pastel accents. Add a layer of elegance with botanical inspired framed prints or fabrics. Hang an ivory mat, throw in a display of corals or starfish, or add a lush verdant fern here and there. There are so many ways to bring this colour palette of vibrant summer hues alive.