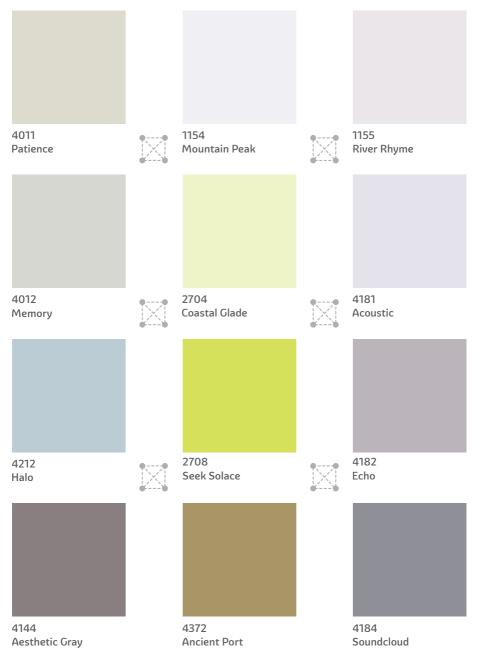

## Roof Garden The Modern Range

Pick a combination of 2 or more colours from any 4 adjacent colours from the set of 12 below. You will find that these colours go perfectly with each other!

Go on, surround your living space with a beautiful ambience.

Shades are shown for indication purpose only. Actual shade appearance may vary based on light source and sheen.