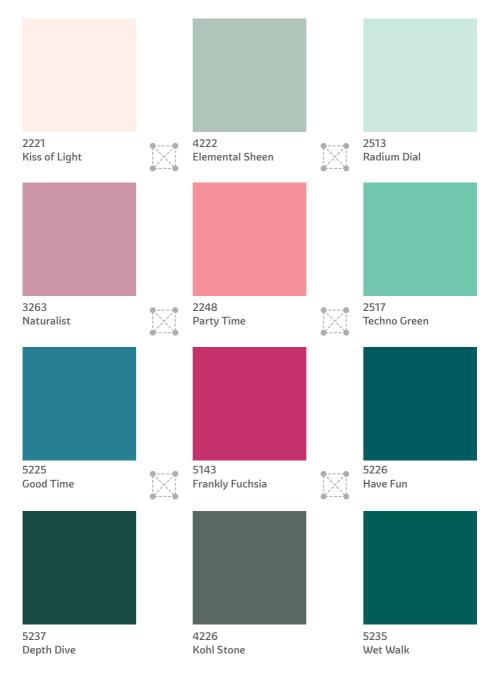

## Roof Garden The Modern Range

Pick a combination of 2 or more colours from any 4 adjacent colours from the set of 12 below. You will find that these colours go perfectly with each other!

Go on, surround your living space with a beautiful ambience.

Shades are shown for indication purpose only. Actual shade appearance may vary based on light source and sheen.