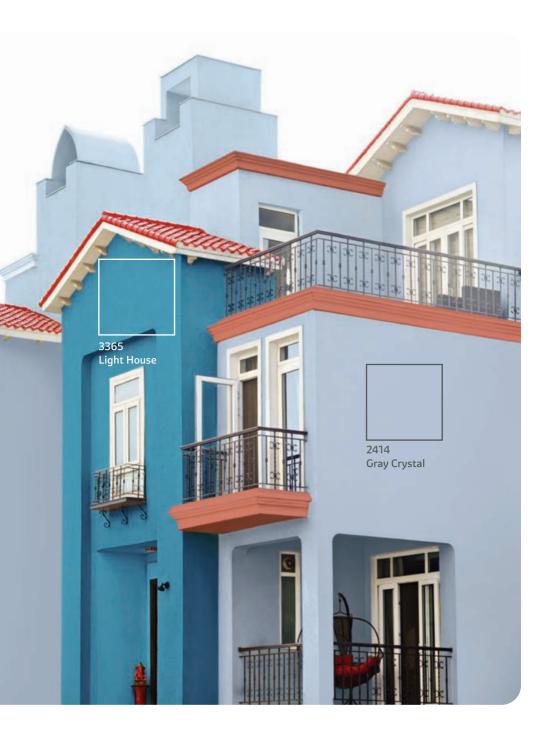

### EXTERIORS

colour**vista** Shade Portrait

This colour palette is an ode to our ethnic traditions that keeps us rooted and helps us pass on generational wisdom through a rich heritage of arts and crafts. This tonal arrangement drawn from the vibrant blues is typical to the 5000-year-old art of dyeing textile originating in Rajasthan and Gujarat. Consider this our way of celebrating an amalgamation of ethnic folk art and present day decor themes.

#### Bandhani

Blue and white - perhaps the most time tested favourites of all classic combinations. Together, they can create a look that is fun, light and breezy, yet, possesses a characteristic sophistication that sets it apart. A palette that is truly international in its appeal but takes very rooted native forms such as the Bandhani motifs. The popularity of the palette is not surprising. The calming blue tones when set against pristine whites create the ultimate picture of serenity.