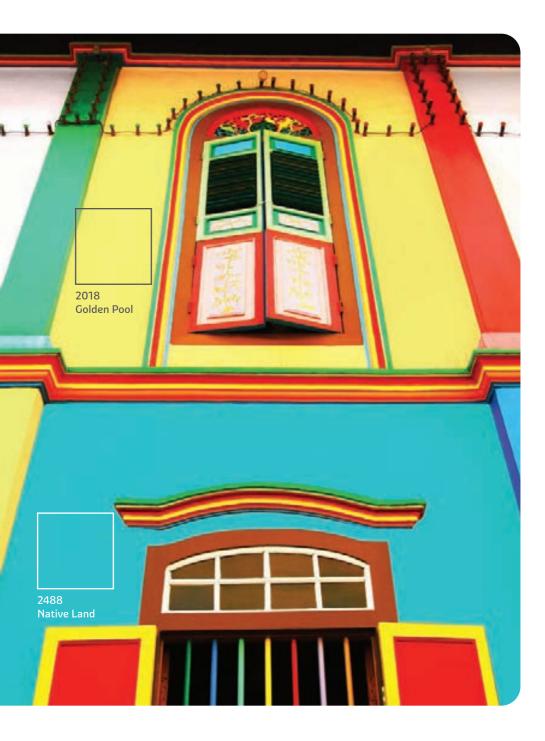

### EXTERIORS

colour**vista** 

Shade Portrait

1111

LUL

Summer

A violet colour scheme can be a novel idea to liven up the look of your home. From delicate subdued shades to vibrant pops of colour, violets can infuse any space with a personality ranging from neutral to bold. This colour palette when done right can lend your home a creative character that sets the mood and creates a distinguishing look and feel. It's no wonder that violet tones have for long been the preferred colour of royalty across the world.

#### Vibrant

From splashes of warm purple to soft violet walls or a decadent Victorian inspired purple, there's so much possibility in this spectrum to transform a space into a whimsy haven. The palette complements a whole spectrum of unexpected colour tones and makes for an unpredictable look. The colour tones because of their sheer uncommonness form a visual spectacle that is hard to ignore.