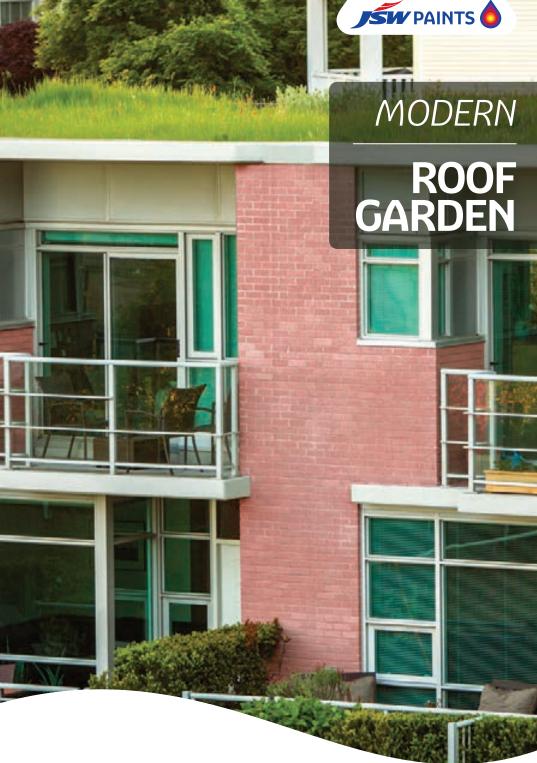

### EXTERIORS

colour**vista** Shade Portrait

The poet and philosopher Rumi said, "The garden of love is green without limits, and yields many fruits other than sorrow or joy." How fitting those words are even to describe a home filled with love. A place to nurture and tend to. And adorn in colours that make it look vibrant, thriving and alive. So harness the tranquil beauty of calming summer hues, fresh from the Roof Garden. An interplay of muted green tones and soft pink blooms defines this decor theme, creating a modern look that is on tr<u>end.</u>

#### Roof Garden

Bring home the magic of the great outdoors, with the botanical inspired Roof Garden theme. Recreate the delicate beauty of summer blooms and foliage colour tones on your walls. They say a touch of green after all, is good for the eyes. But, we think it is just as good for the spirit. Didn't know decor could have such a deep, therapeutic effect on well-being? Well, now you do.