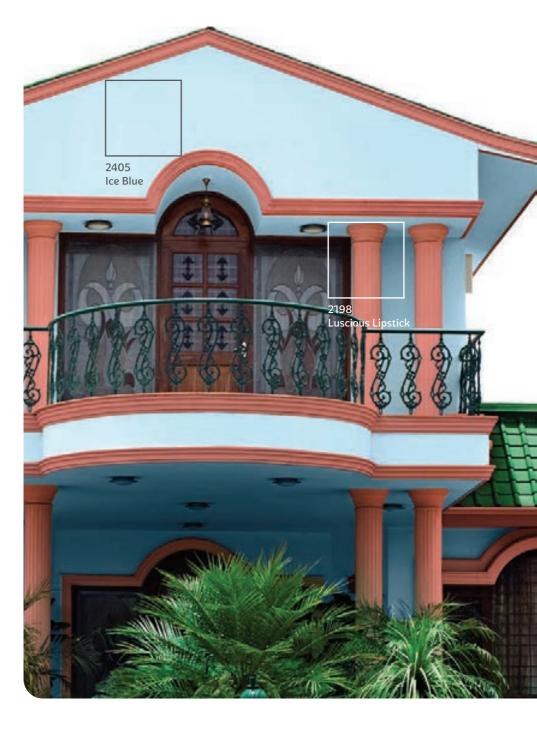

### EXTERIORS

colour**vista** Shade Portrait

This colour palette is an ode to our ethnic traditions that keeps us rooted and helps us pass on generational wisdom through a rich heritage of arts and crafts. This tonal arrangement drawn from the vibrant blues is typical to the 5000-year-old art of dyeing textile originating in Rajasthan and Gujarat. Consider this our way of celebrating an amalgamation of ethnic folk art and present day decor themes.

#### Bandhani

Blue and white - perhaps the most time tested favourites of all classic combinations. Together, they can create a look that is fun, light and breezy, yet, possesses a characteristic sophistication that sets it apart. A palette that is truly international in its appeal but takes very rooted native forms such as the Bandhani motifs. The popularity of the palette is not surprising. The calming blue tones when set against pristine whites create the ultimate picture of serenity.