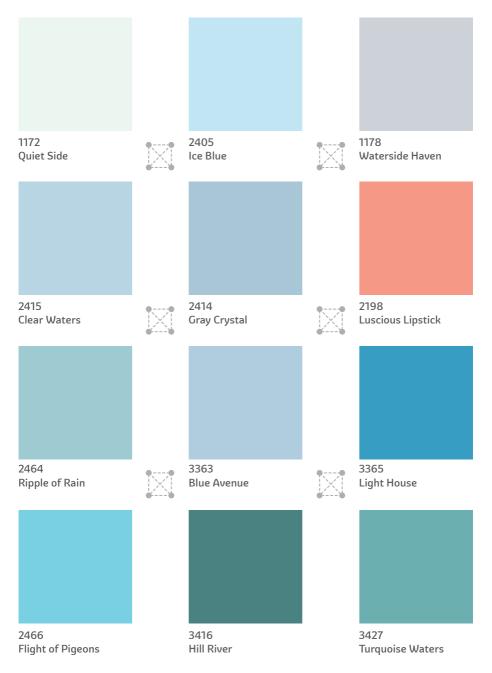

## **Bandhani** The Ethnic Range

Pick a combination of 2 or more colours from any 4 adjacent colours from the set of 12 below. You will find that these colours go perfectly with each other!

Go on, surround your living space with a beautiful ambience.

Shades are shown for indication purpose only. Actual shade appearance may vary based on light source and sheen.