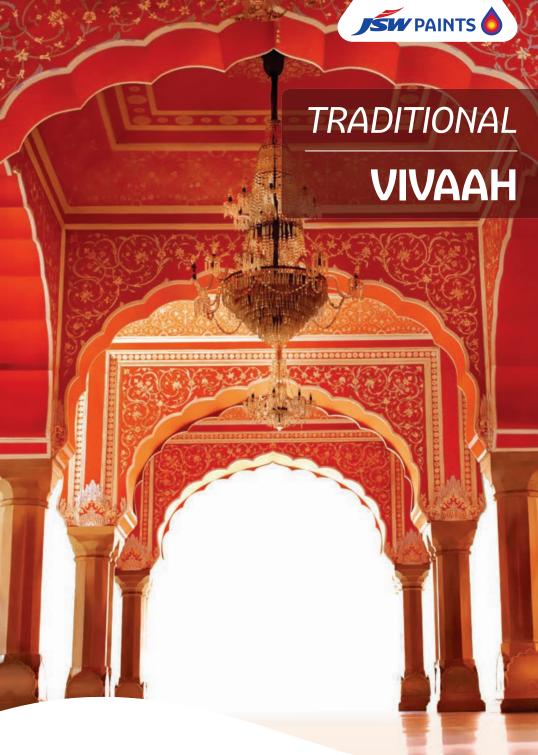

### EXTERIORS

COlOUR**Vista** Shade Portrait

The colour red is commonly associated with love, vigour and passion in the Indian tradition. That is why red is the most significant colour in Indian weddings. The colour red is also associated with the rising sun. It stands for a promise of prosperity. It is also the colour of power, strength and valour. The Vivaah palette of reds exudes a spirit of energy and optimism that inspires, invigorates and energises the space that it adorns.

### Vivaah

Colourful, happy, full of energy. If that's the vibe you want your home to portray then this is the palette for you. The only thing to remember while working with red colour tones is to avoid using many different colours in the same space as that distracts from the sheer drama and elegance of bold reds.

### Interesting Trivia

Ananta Resorts - a popular destination wedding haunt in Udaipur blends a play of vibrant wedding reds with a lush open Bali vibe featuring gazebos, an amphitheatre and an oasis deck. It exudes the regal essence of Rajasthan nestled against the majestic Aravalli range.