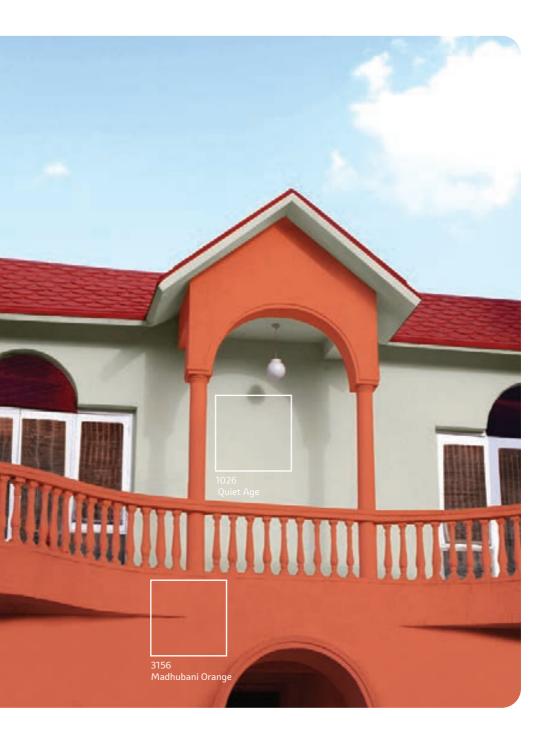

### EXTERIORS

M

COlOUR**Vista** Shade Portrait

ITH

The

The Dravidian decor style is a defining part of Hindu temple architecture in South India, that reached its creative zenith in the 16th century. It is considered to be one of the major styles of temple building in the ancient book of Vastu Shastra and was followed by several kingdoms and empires ranging from that of the Cholas to the Cheras and even the Vijayanagara empire. This form is distinctive for its use for a range of earthy yellow colour tones.

#### Dravida

Recreate the opulence of the rich colour palette of ancient Southern temple architecture. Tempered with rusty earthern colour tones that lend a warm, inviting, homely look to your home exteriors. A unique spectrum of tastefully bold hues designed to captivate and yet blend seamlessly with the environment. The perfect choice for those who believe luxury is best understated.

### Interesting Trivia

Dravidian style temples in Southern India are distinctive for their tall towers or vimanas, elaborate sculptures, and intricate inscriptions - all of which come together to form a complex layered look. From the early cave temples carved from sandstone hills to rock cut temples and later temple complexes, the design influences are varied.