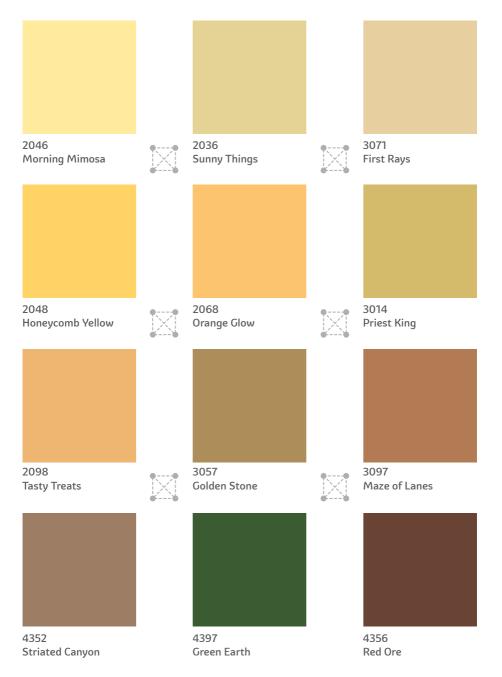

## **Dravida** The Explorer Range

Pick a combination of 2 or more colours from any 4 adjacent colours from the set of 12 below. You will find that these colours go perfectly with each other!

Go on, surround your living space with a beautiful ambience.

Shades are shown for indication purpose only. Actual shade appearance may vary based on light source and sheen.