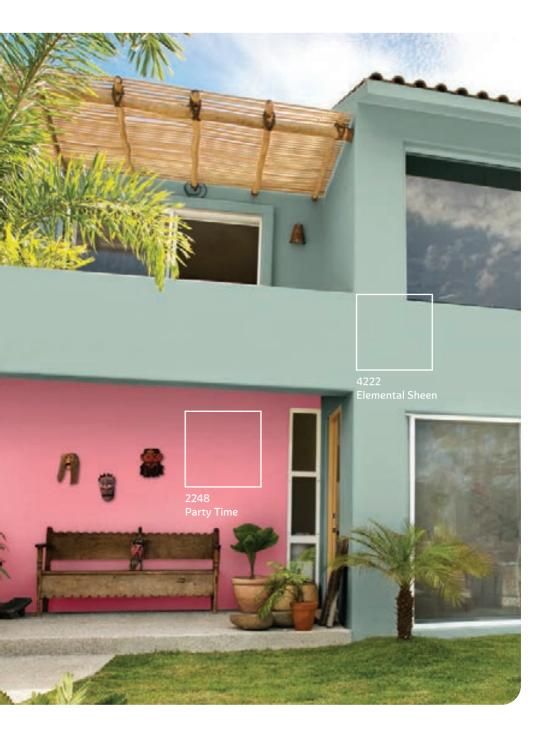

### EXTERIORS

colour**vista** Shade Portrait

The poet and philosopher Rumi said, "The garden of love is green without limits, and yields many fruits other than sorrow or joy." How fitting those words are even to describe a home filled with love. A place to nurture and tend to. And adorn in colours that make it look vibrant, thriving and alive. So harness the tranquil beauty of calming summer hues, fresh from the Roof Garden. An interplay of muted green tones and soft pink blooms defines this decor theme, creating a modern look that is on tr<u>end.</u>

#### Roof Garden

Bring home the magic of the great outdoors, with the botanical inspired Roof Garden theme. Recreate the delicate beauty of summer blooms and foliage colour tones on your walls. They say a touch of green after all, is good for the eyes. But, we think it is just as good for the spirit. Didn't know decor could have such a deep, therapeutic effect on well-being? Well, now you do.