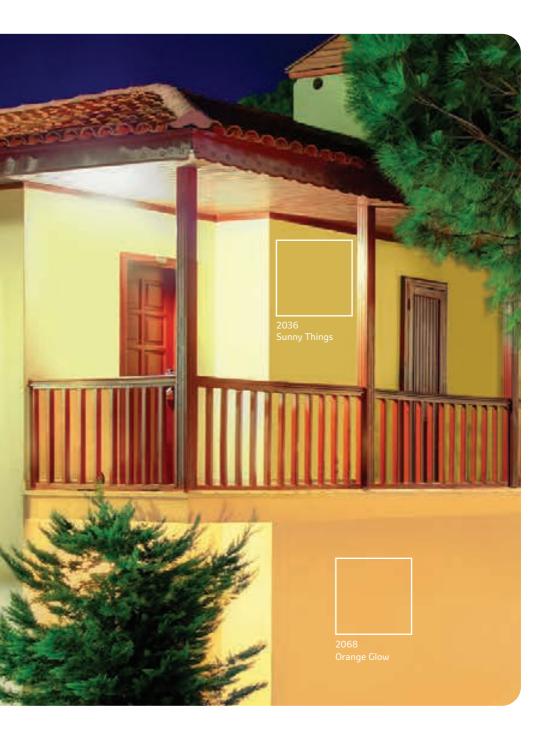

### EXTERIORS

M

COlOUR**Vista** Shade Portrait

ITH

The

The Dravidian decor style is a defining part of Hindu temple architecture in South India, that reached its creative zenith in the 16th century. It is considered to be one of the major styles of temple building in the ancient book of Vastu Shastra and was followed by several kingdoms and empires ranging from that of the Cholas to the Cheras and even the Vijayanagara empire. This form is distinctive for its use for a range of earthy yellow colour tones.

#### Dravida

Recreate the opulence of the rich colour palette of ancient Southern temple architecture. Tempered with rusty earthern colour tones that lend a warm, inviting, homely look to your home exteriors. A unique spectrum of tastefully bold hues designed to captivate and yet blend seamlessly with the environment. The perfect choice for those who believe luxury is best understated.