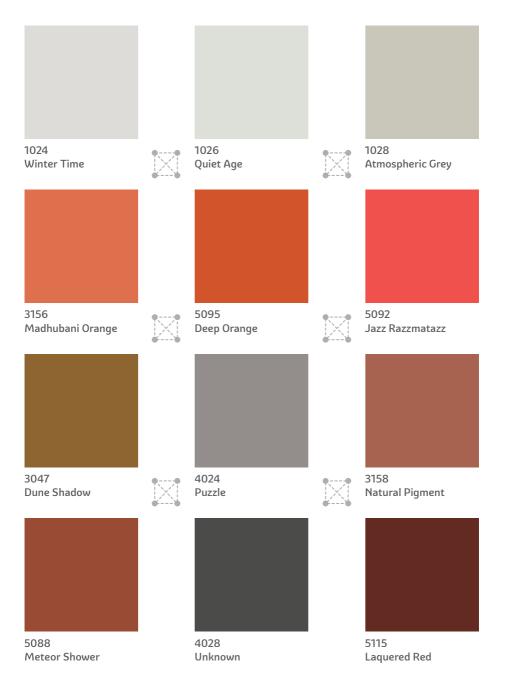

### EXTERIORS

M

COlOUR**Vista** Shade Portrait

ITH

The

The Dravidian decor style is a defining part of Hindu temple architecture in South India, that reached its creative zenith in the 16th century. It is considered to be one of the major styles of temple building in the ancient book of Vastu Shastra and was followed by several kingdoms and empires ranging from that of the Cholas to the Cheras and even the Vijayanagara empire. This form is distinctive for its use for a range of earthy yellow colour tones.

#### Dravida

Recreate the opulence of the rich colour palette of ancient Southern temple architecture. Tempered with rusty earthern colour tones that lend a warm, inviting, homely look to your home exteriors. A unique spectrum of tastefully bold hues designed to captivate and yet blend seamlessly with the environment. The perfect choice for those who believe luxury is best understated.

## **Dravida** The Explorer Range

Pick a combination of 2 or more colours from any 4 adjacent colours from the set of 12 below. You will find that these colours go perfectly with each other!

Go on, surround your living space with a beautiful ambience.