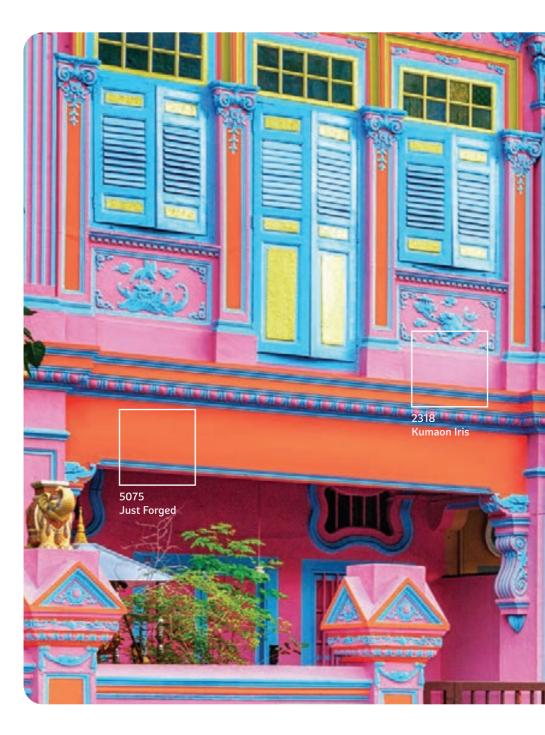

### EXTERIORS

colour**vista** Shade Portrait

This colour palette is an ode to our ethnic traditions that keeps us rooted and helps us pass on generational wisdom through a rich heritage of arts and crafts. This tonal arrangement drawn from the vibrant blues is typical to the 5000-year-old art of dyeing textile originating in Rajasthan and Gujarat. Consider this our way of celebrating an amalgamation of ethnic folk art and present day decor themes.

#### Bandhani

Blue and white - perhaps the most time tested favourites of all classic combinations. Together, they can create a look that is fun, light and breezy, yet, possesses a characteristic sophistication that sets it apart. A palette that is truly international in its appeal but takes very rooted native forms such as the Bandhani motifs. The popularity of the palette is not surprising. The calming blue tones when set against pristine whites create the ultimate picture of serenity.

### Interesting Trivia

The old town of Jodhpur in Rajasthan - an Instagram favourite, is a burst of vivid blues. A photogenic backdrop to everyday life. The blue tint on the walls of homes in Jodhpur were initially said to be derived from the traditional indigo dye.