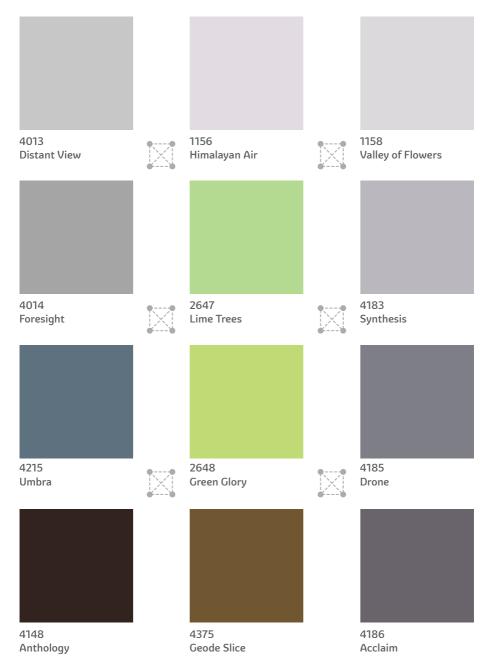

## Roof Garden The Modern Range

Pick a combination of 2 or more colours from any 4 adjacent colours from the set of 12 below. You will find that these colours go perfectly with each other!

Go on, surround your living space with a beautiful ambience.

Shades are shown for indication purpose only. Actual shade appearance may vary based on light source and sheen.