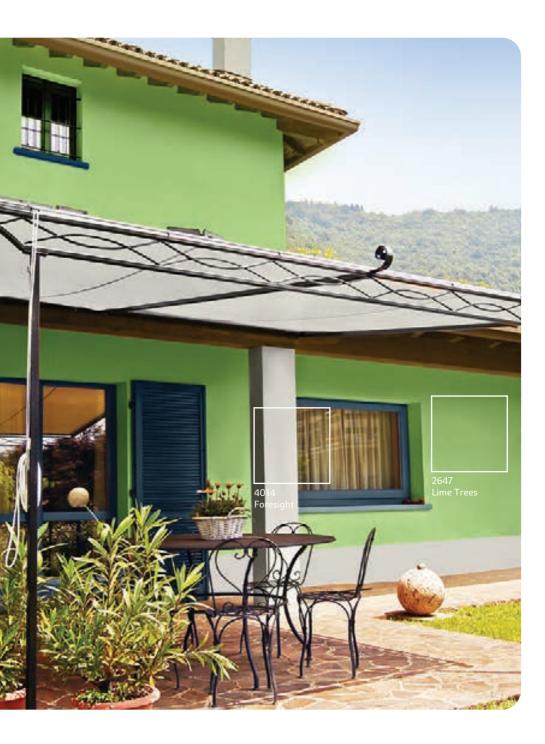

### EXTERIORS

colour**vista** Shade Portrait

The poet and philosopher Rumi said, "The garden of love is green without limits, and yields many fruits other than sorrow or joy." How fitting those words are even to describe a home filled with love. A place to nurture and tend to. And adorn in colours that make it look vibrant, thriving and alive. So harness the tranquil beauty of calming summer hues, fresh from the Roof Garden. An interplay of muted green tones and soft pink blooms defines this decor theme, creating a modern look that is on tr<u>end.</u>

#### Roof Garden

Bring home the magic of the great outdoors, with the botanical inspired Roof Garden theme. Recreate the delicate beauty of summer blooms and foliage colour tones on your walls. They say a touch of green after all, is good for the eyes. But, we think it is just as good for the spirit. Didn't know decor could have such a deep, therapeutic effect on well-being? Well, now you do.