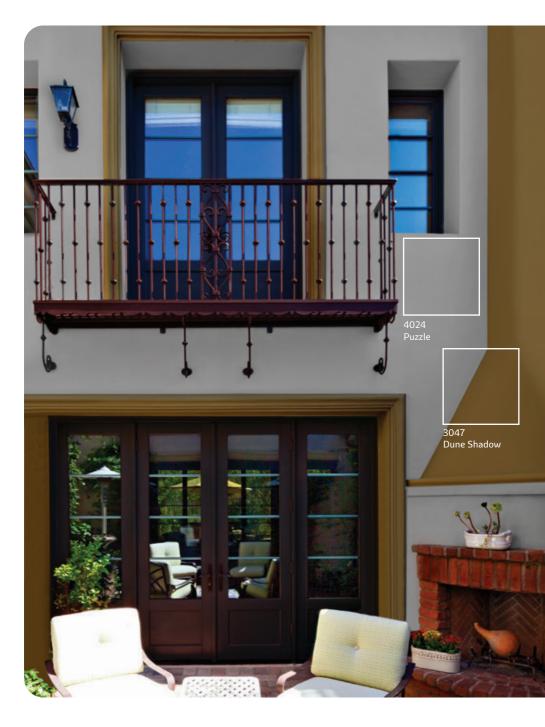

### EXTERIORS

M

COlOUR**Vista** Shade Portrait

ITH

The

The Dravidian decor style is a defining part of Hindu temple architecture in South India, that reached its creative zenith in the 16th century. It is considered to be one of the major styles of temple building in the ancient book of Vastu Shastra and was followed by several kingdoms and empires ranging from that of the Cholas to the Cheras and even the Vijayanagara empire. This form is distinctive for its use for a range of earthy yellow colour tones.

#### Dravida

Recreate the opulence of the rich colour palette of ancient Southern temple architecture. Tempered with rusty earthern colour tones that lend a warm, inviting, homely look to your home exteriors. A unique spectrum of tastefully bold hues designed to captivate and yet blend seamlessly with the environment. The perfect choice for those who believe luxury is best understated.