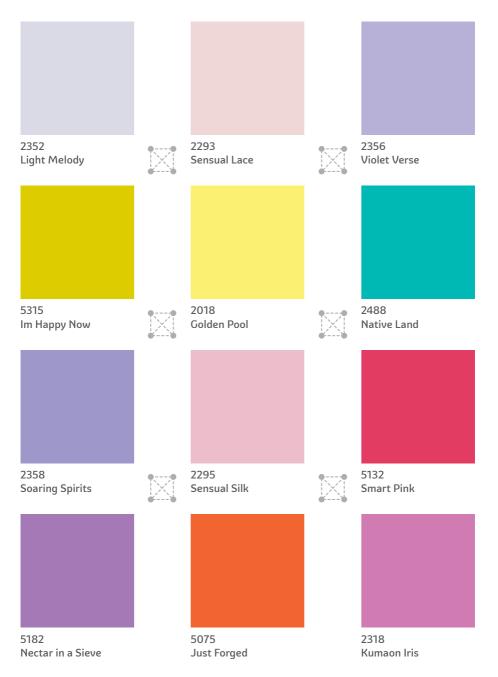

## **Vibrant** The Creative Range

Pick a combination of 2 or more colours from any 4 adjacent colours from the set of 12 below. You will find that these colours go perfectly with each other!

Go on, surround your living space with a beautiful ambience.