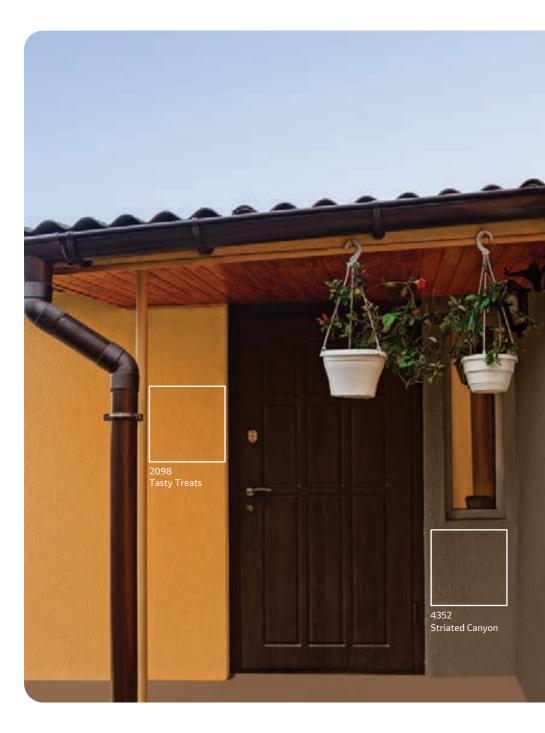

### EXTERIORS

M

COlOUR**Vista** Shade Portrait

ITH

The

The Dravidian decor style is a defining part of Hindu temple architecture in South India, that reached its creative zenith in the 16th century. It is considered to be one of the major styles of temple building in the ancient book of Vastu Shastra and was followed by several kingdoms and empires ranging from that of the Cholas to the Cheras and even the Vijayanagara empire. This form is distinctive for its use for a range of earthy yellow colour tones.

#### Dravida

Recreate the opulence of the rich colour palette of ancient Southern temple architecture. Tempered with rusty earthern colour tones that lend a warm, inviting, homely look to your home exteriors. A unique spectrum of tastefully bold hues designed to captivate and yet blend seamlessly with the environment. The perfect choice for those who believe luxury is best understated.