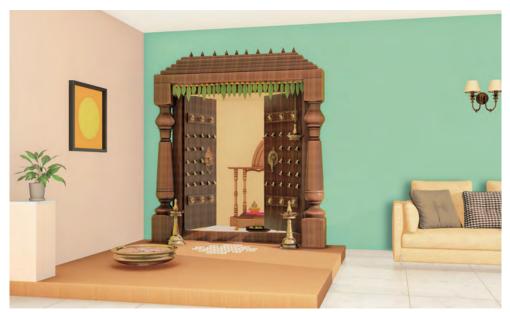

## **Other Spaces**

This section celebrates the diverse nooks and corners of a home. We portray here the spaces that are integral to a home like the Dining Room, Study, Puja Room that have traditional as well as modern elements and style.

The various colour combinations presented for these spaces depict the right mix of comfort and style and enables easy selection of your preferred colours.

Pg 50

ROOM 10 Pg 54

ROOM 11 Pg 58

ROOM 12 Pg 62

Pastel