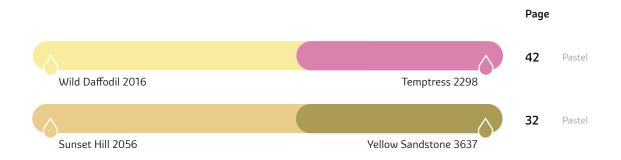

# **Colour Family**

Our detailed research of the cultural trends around colour, in India and globally, concluded that colours are chosen based on tones and the mood they evoke in a living space, followed by the family colour.

These rich insights are the inspiration for this section, summarising all the colour combinations used in the Colourvista Viu for Interiors.

#### **Neutrals** Page 22 Pastel White Palace 1191 Natural Sound 2626 40 Pastel Camphor Scent 1035 Whispering Willow 3624 Vogue Stacks - 3624 | 4377 31 Pastel Camphor Scent 1035 Rose Madder 3216 60 Pastel Courtyard Yellow 3055 Snow Drift 1021 58 Pastel White Inspiration 1013 Small Stream 3383 20 Pastel Lifelong Dream 1088 Vogue Horizon - 2282 | 3293, 2416,3425 17 Midtone Acoustic 4181 Cubist Modern 5062 24 Midtone Once Upon A Time 4031 Blue Carvings 3385 39 Midtone Memory 4012 Nilgiri Blue 3418 Vogue Stacks - 1022 | 5201, 3418 64 Midtone Pali Inscription 3641 Battlement 3037 21 Midtone Pagoda Roof 3076 Distant View 4013