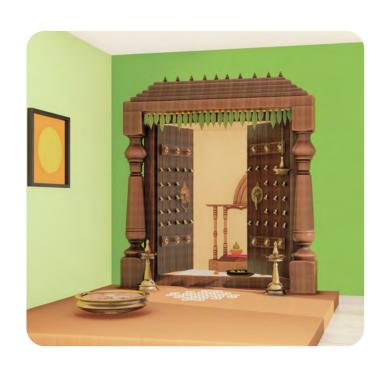

## **Other Spaces**

This section celebrates the diverse nooks and corners of a home. We portray here the spaces that are integral to a home like the Dining Room, Study, Puja Room that have traditional as well as modern elements and style.

The various colour combinations presented for these spaces depict the right mix of comfort and style and enables easy selection of your preferred colours.

Pg 50

ROOM 10 Pg 54

ROOM 11 Pg 58

ROOM 12 Pg 62

Pastel