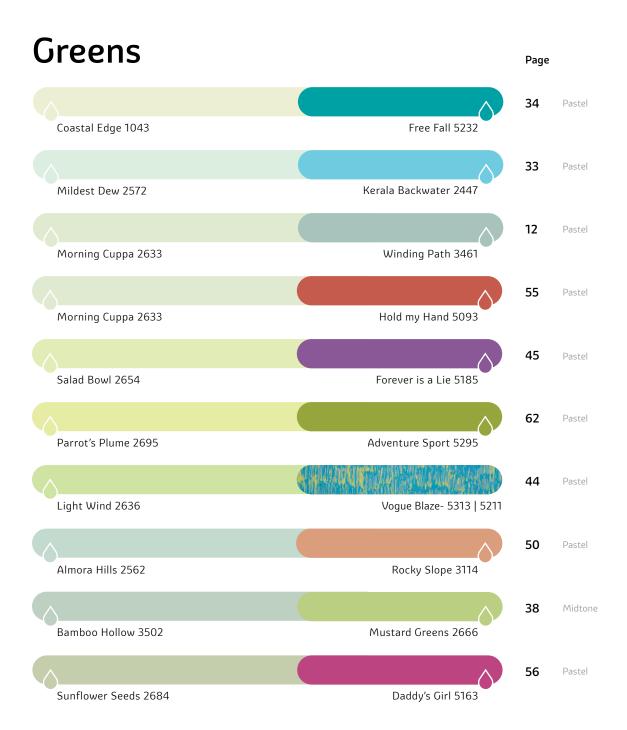

Kerala Backwater 2447

Pastel

Feeling Easy 2083

A Girl Like Me 5141

Pastel

Coastal Edge 1043

Free Fall 5232

Pastel

Pastel

Conifer Pine 3417

Mustard Greens 2666

Midtone

Bamboo Hollow 3502

Midtone

Memory 4012

Nilgiri Blue 3418

Pastel

Morning Cuppa 2633

Hold my Hand 5093

Pastel

Sunflower Seeds 2684

Pastel

Pink Bliss 2225

Barefoot Blue 2397

Adventure Sport 5295

Pastel

Glazed Macaroon 2045

Lunch Box 5053

Midtone

Pali Inscription 3641

Battlement 3037

Pastel