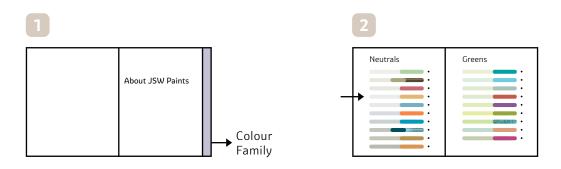

# Discover Colourvista Viu Interior

### By Colour

Select the Colour Family section

Refer to the Page Number in front of the selected combination

Open the page number to see the combination on a Room