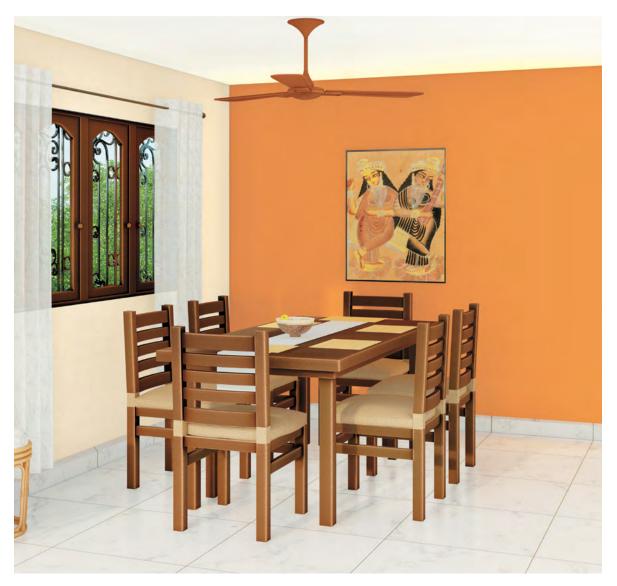

## **Other Spaces**

This section celebrates the diverse nooks and corners of a home. We portray here the spaces that are integral to a home like the Dining Room, Study, Puja Room that have traditional as well as modern elements and style.

The various colour combinations presented for these spaces depict the right mix of comfort and style and enables easy selection of your preferred colours.

Pg 50

ROOM 10 Pg 54

ROOM 11 Pg 58

ROOM 12 Pg 62

Pastel

Light Tan 2143

Orange Julep 2167

Pastel

Champagne Glass 2043

Tumbled Cobbles 3543

Pastel

Cotton Pods 1074

Temple of the Sun 5034