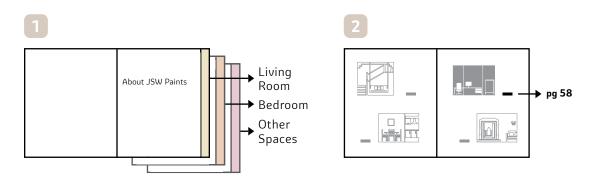

# Discover Colourvista Viu Interior

#### By Room Type

Select a section as per your Room Type

Find your desired room and its respective page number

Select your preferred colour combination from amongst the options

### By Colour

Select the Colour Family section

Refer to the Page Number in front of the selected combination

Open the page number to see the combination on a Room