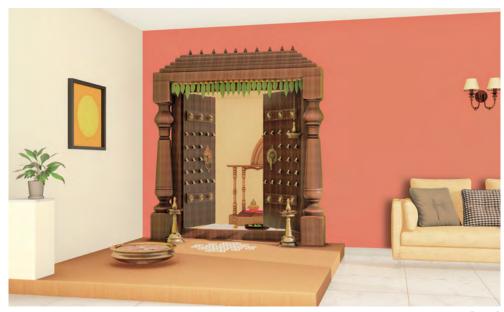

## **Other Spaces**

This section celebrates the diverse nooks and corners of a home. We portray here the spaces that are integral to a home like the Dining Room, Study, Puja Room that have traditional as well as modern elements and style.

The various colour combinations presented for these spaces depict the right mix of comfort and style and enables easy selection of your preferred colours.

Pg 50

ROOM 10 Pg 54

ROOM 11 Pg 58

ROOM 12 Pg 62

Pastel