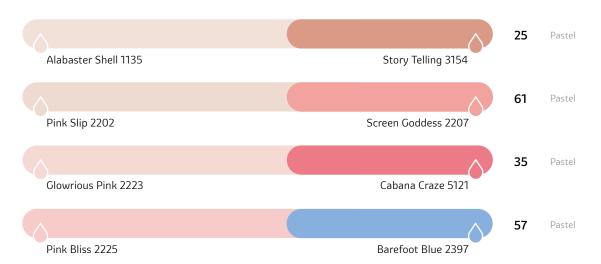

Blue Carvings 3385

Pastel

Clotted Crème 1096

Call the Shots 5123

Pastel

Alabaster Shell 1135

Story Telling 3154

Glowrious Pink 2223

Cabana Craze 5121

Tranquility Spa 2544

Pastel

Ginger Sticks 2073

Midtone

Tea Time Mauve 3293

Utopia Now 4158

Pastel

Morning Cuppa 2633

Hold my Hand 5093

Pastel

Sunflower Seeds 2684

Pastel

Pink Bliss 2225

Barefoot Blue 2397