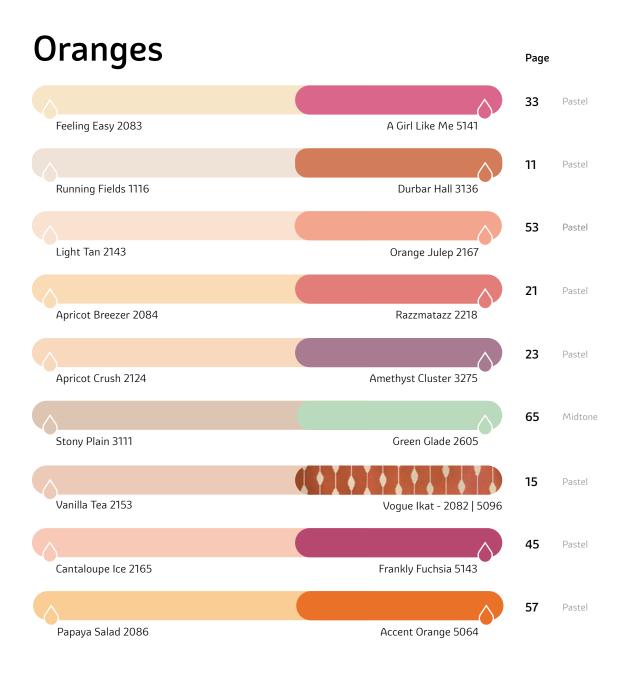

Kerala Backwater 2447

Pastel

Feeling Easy 2083

A Girl Like Me 5141

Pastel

Coastal Edge 1043

Free Fall 5232

Pastel

Royal Field 3034

Durbar Hall 3136

Pastel

Running Fields 1116

Winding Path 3461

Pastel

Morning Cuppa 2633

Pastel

Light Tan 2143

Orange Julep 2167

Pastel

Champagne Glass 2043

Tumbled Cobbles 3543

Pastel

Cotton Pods 1074

Temple of the Sun 5034

Pastel

Lifelong Dream 1088

Vogue Horizon Effect

BC : Hint of Desire (2282) TC : Tea Time Mauve (3293) Tranquility Time (2416) Upper Ganges (3425)

Pastel

Apricot Breezer 2084 Razzmatazz 2218

Midtone

Distant View 4013 Pagoda Roof 3076

Natural Sound 2626

Pastel

White Palace 1191

Pastel

Apricot Crush 2124

Amethyst Cluster 3275

Midtone

Once Upon A Time 4031

Pale Sun 2081

Madhubani Orange 3156

Midtone

Stony Plain 3111

Green Glade 2605

Pastel

Papaya Salad 2086

Accent Orange 5064

Small Stream 3383

Pastel

White Inspiration 1013

Midtone

City Lore 3292