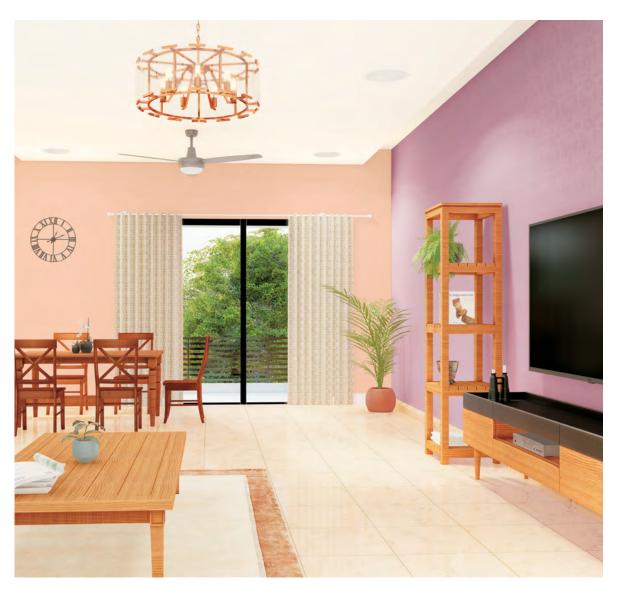

## **Other Spaces**

This section celebrates the diverse nooks and corners of a home. We portray here the spaces that are integral to a home like the Dining Room, Study, Puja Room that have traditional as well as modern elements and style.

The various colour combinations presented for these spaces depict the right mix of comfort and style and enables easy selection of your preferred colours.

Pg 50

ROOM 10 Pg 54

ROOM 11 Pg 58

ROOM 12 Pg 62

Pastel