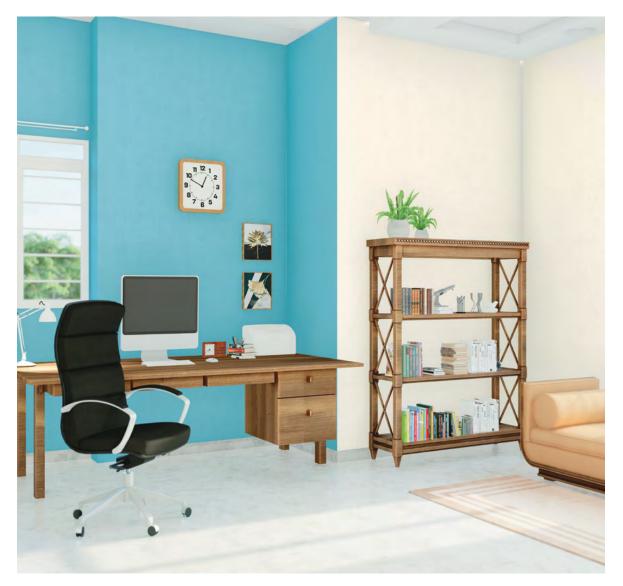

## **Other Spaces**

This section celebrates the diverse nooks and corners of a home. We portray here the spaces that are integral to a home like the Dining Room, Study, Puja Room that have traditional as well as modern elements and style.

The various colour combinations presented for these spaces depict the right mix of comfort and style and enables easy selection of your preferred colours.

Pg 50

ROOM 10 Pg 54

ROOM 11 Pg 58

ROOM 12 Pg 62

Pastel