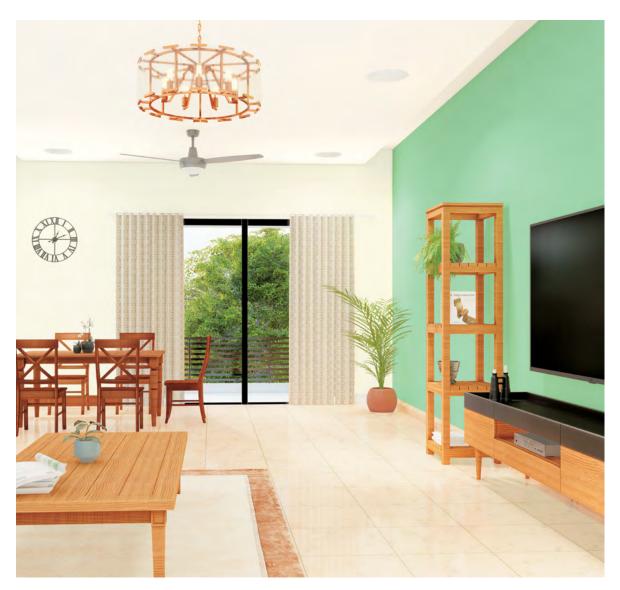

## **Other Spaces**

This section celebrates the diverse nooks and corners of a home. We portray here the spaces that are integral to a home like the Dining Room, Study, Puja Room that have traditional as well as modern elements and style.

The various colour combinations presented for these spaces depict the right mix of comfort and style and enables easy selection of your preferred colours.

Pg 50

ROOM 10 Pg 54

ROOM 11 Pg 58

ROOM 12 Pg 62

Pastel