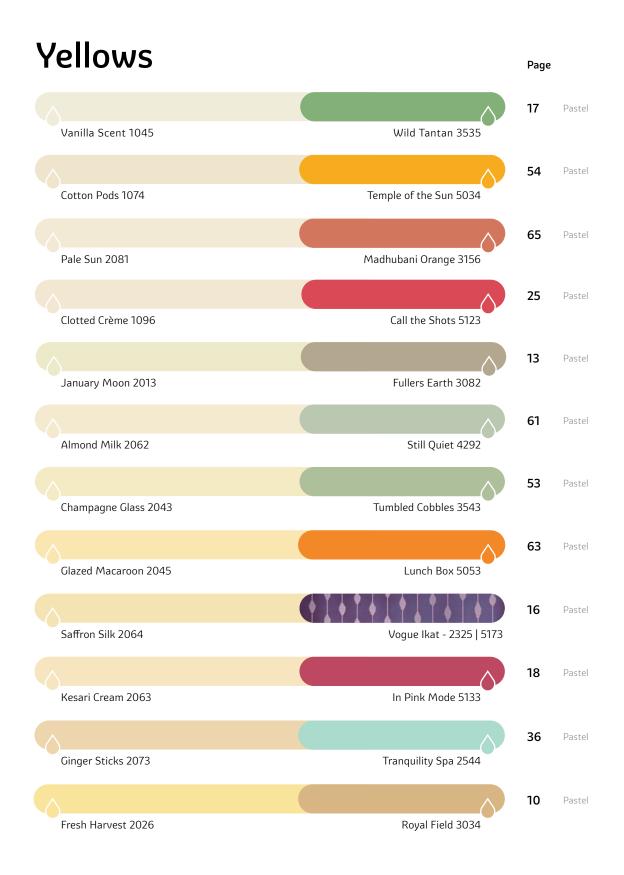

# **Colour Family**

Our detailed research of the cultural trends around colour, in India and globally, concluded that colours are chosen based on tones and the mood they evoke in a living space, followed by the family colour.

These rich insights are the inspiration for this section, summarising all the colour combinations used in the Colourvista Viu for Interiors.

#### **Neutrals** Page 22 Pastel White Palace 1191 Natural Sound 2626 40 Pastel Camphor Scent 1035 Whispering Willow 3624 Vogue Stacks - 3624 | 4377 31 Pastel Camphor Scent 1035 Rose Madder 3216 60 Pastel Courtyard Yellow 3055 Snow Drift 1021 58 Pastel White Inspiration 1013 Small Stream 3383 20 Pastel Lifelong Dream 1088 Vogue Horizon - 2282 | 3293, 2416,3425 17 Midtone Acoustic 4181 Cubist Modern 5062 24 Midtone Once Upon A Time 4031 Blue Carvings 3385 39 Midtone Memory 4012 Nilgiri Blue 3418 Vogue Stacks - 1022 | 5201, 3418 64 Midtone Pali Inscription 3641 Battlement 3037 21 Midtone Pagoda Roof 3076 Distant View 4013