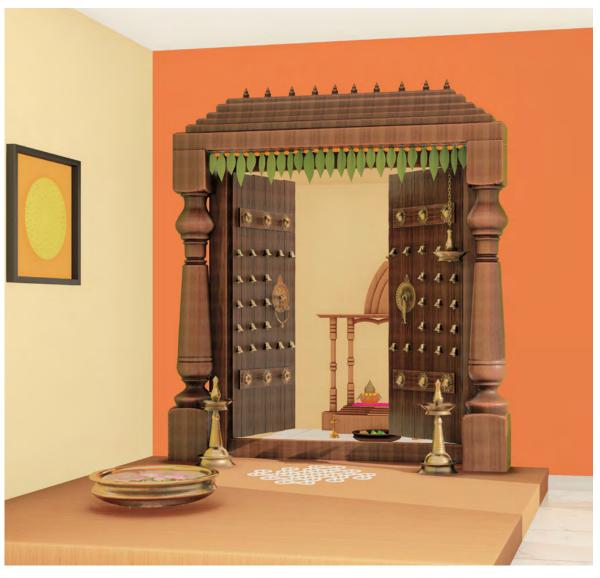

## **Other Spaces**

This section celebrates the diverse nooks and corners of a home. We portray here the spaces that are integral to a home like the Dining Room, Study, Puja Room that have traditional as well as modern elements and style.

The various colour combinations presented for these spaces depict the right mix of comfort and style and enables easy selection of your preferred colours.

Pg 50

ROOM 10 Pg 54

ROOM 11 Pg 58

ROOM 12 Pg 62

Pastel