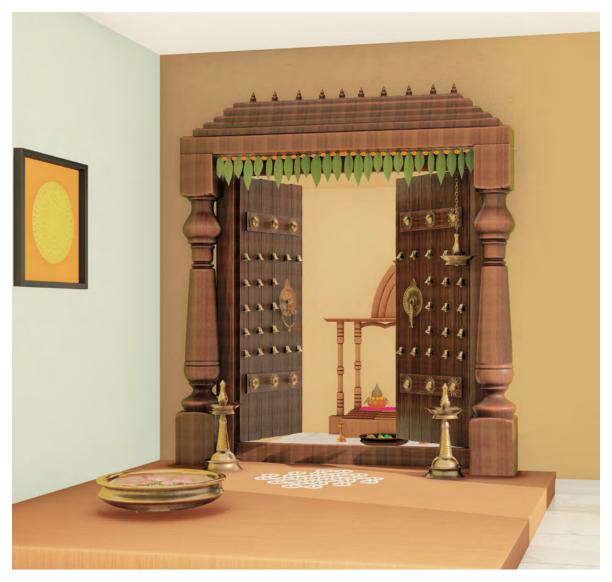

## **Other Spaces**

This section celebrates the diverse nooks and corners of a home. We portray here the spaces that are integral to a home like the Dining Room, Study, Puja Room that have traditional as well as modern elements and style.

The various colour combinations presented for these spaces depict the right mix of comfort and style and enables easy selection of your preferred colours.

Pg 50

ROOM 10 Pg 54

ROOM 11 Pg 58

ROOM 12 Pg 62

Pastel