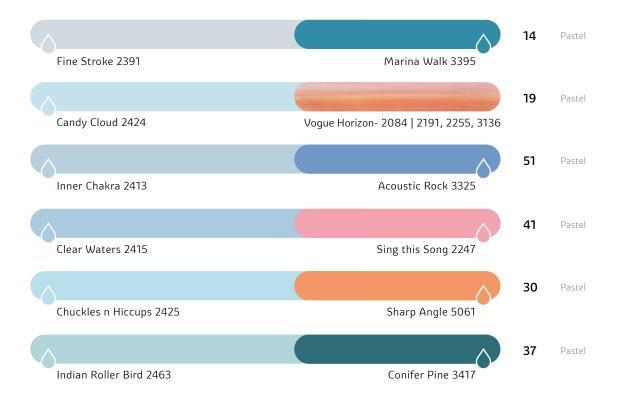

# **Colour Family**

Our detailed research of the cultural trends around colour, in India and globally, concluded that colours are chosen based on tones and the mood they evoke in a living space, followed by the family colour.

These rich insights are the inspiration for this section, summarising all the colour combinations used in the Colourvista Viu for Interiors.

# Blues