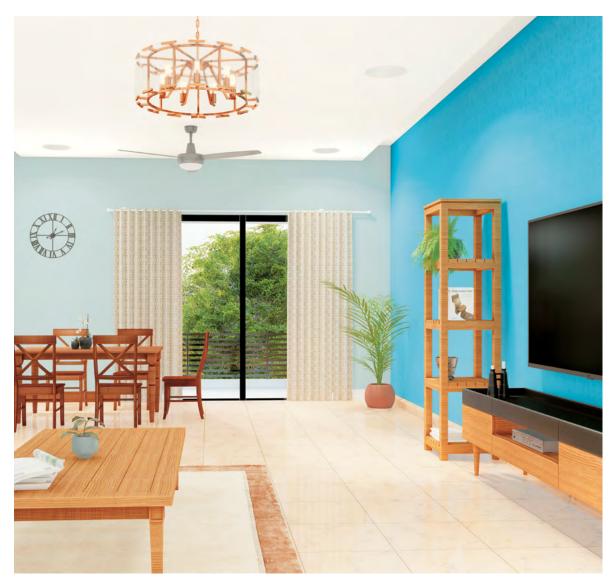

## **Other Spaces**

This section celebrates the diverse nooks and corners of a home. We portray here the spaces that are integral to a home like the Dining Room, Study, Puja Room that have traditional as well as modern elements and style.

The various colour combinations presented for these spaces depict the right mix of comfort and style and enables easy selection of your preferred colours.

Pg 50

ROOM 10 Pg 54

ROOM 11 Pg 58

ROOM 12 Pg 62

Pastel