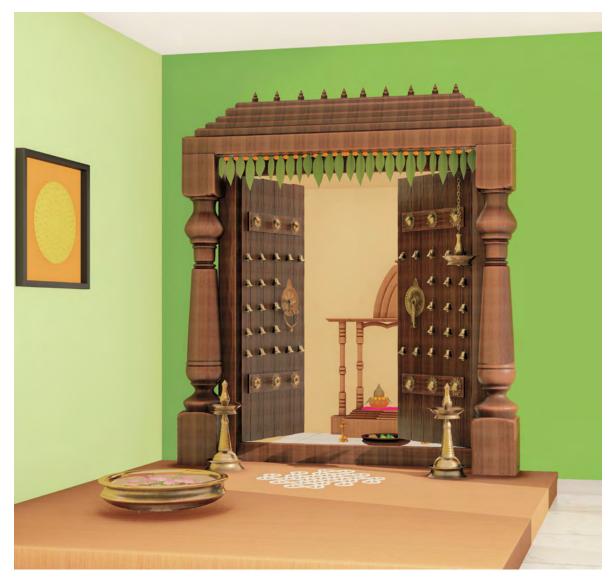

## **Other Spaces**

This section celebrates the diverse nooks and corners of a home. We portray here the spaces that are integral to a home like the Dining Room, Study, Puja Room that have traditional as well as modern elements and style.

The various colour combinations presented for these spaces depict the right mix of comfort and style and enables easy selection of your preferred colours.

Pg 50

ROOM 10 Pg 54

ROOM 11 Pg 58

ROOM 12 Pg 62

Pastel