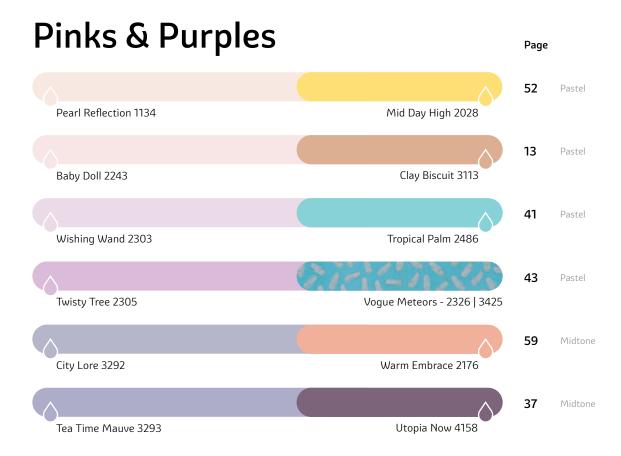

# **Colour Family**

Our detailed research of the cultural trends around colour, in India and globally, concluded that colours are chosen based on tones and the mood they evoke in a living space, followed by the family colour.

These rich insights are the inspiration for this section, summarising all the colour combinations used in the Colourvista Viu for Interiors.

## Reds

Vogue by JSW Paints is a visual representation of luxury in its most contemporary form. It is unique, stylish, youthful, and flamboyant. Feature it in your home, and stay in trend.

Vogue Metalliq