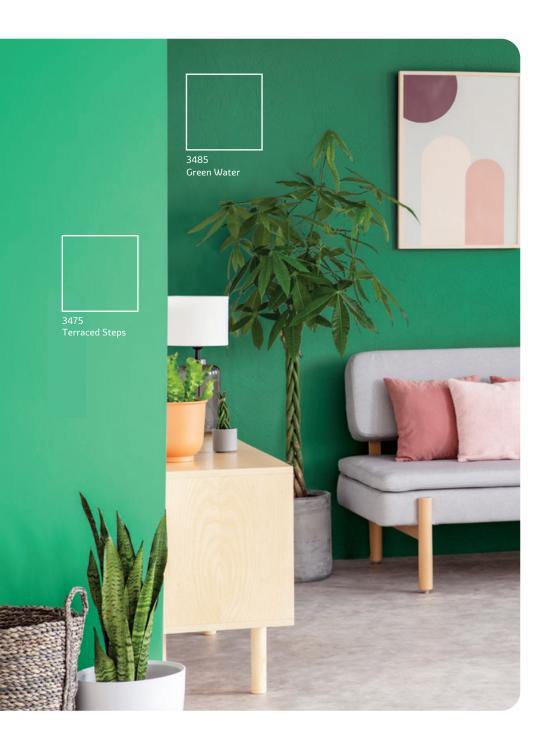

#### **Forest**

Let the walls of your home transport you to a world away from home. Woodland themed décor styles can create an atmosphere that is calming and ideal for relaxation. Besides using the right combination of green hues, it is important to add decorative artefacts in wood and stone which lend authenticity to the look.

# **Forest**The Natural Range

Pick a combination of 2 or more colours from any 4 adjacent colours from the set of 12 below. You will find that these colours go perfectly with each other!

More species of plant and animal live in the rainforest than any other land habitat. Precisely why a forest themed look is wildly popular, particularly when it comes to doing up children's bedrooms. Forest creatures add an element of playfulness to the room.