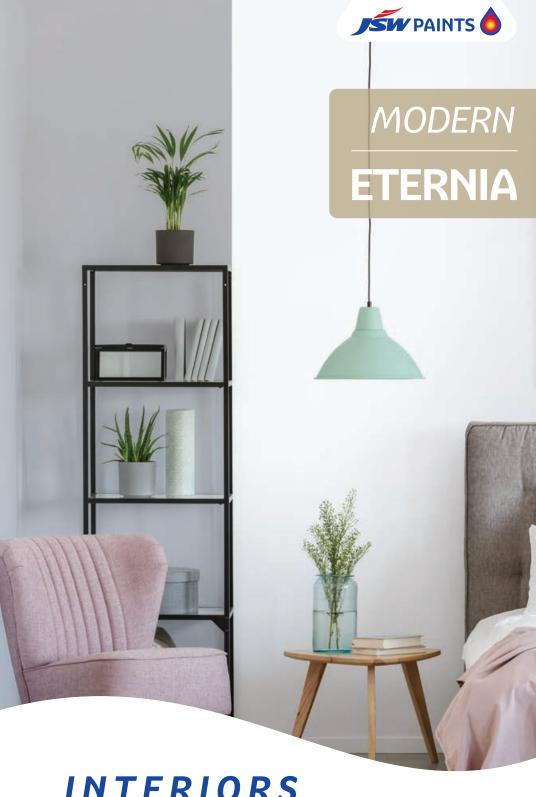

#### Eternia

Muted neutral shades on the walls coupled with fabric and art accent pieces can create a cozy yet stylish ambience. Add wooden cabinets and furniture painted white to offer more visual relief and add brightness. You could also create a complex layered look that flows from one neutral undertone into layers of beiges, greys, inky blues and earthy greens.

## Eternia