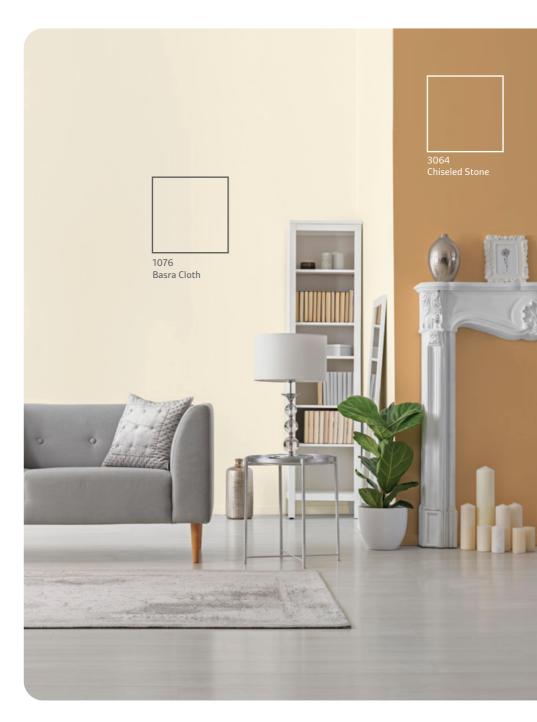

#### Eternia

Muted neutral shades on the walls coupled with fabric and art accent pieces can create a cozy yet stylish ambience. Add wooden cabinets and furniture painted white to offer more visual relief and add brightness. You could also create a complex layered look that flows from one neutral undertone into layers of beiges, greys, inky blues and earthy greens.

## Eternia

### The Modern Range

Pick a combination of 2 or more colours from any 4 adjacent colours from the set of 12 below. You will find that these colours go perfectly with each other!

Take a subtle white or muted gray backdrop. Prop up your art collection framed in elegant gold frames and suitable light fixtures. This will create a welcome break in the uniformity of the neutral tones and attract attention to the art, in all its grandness.