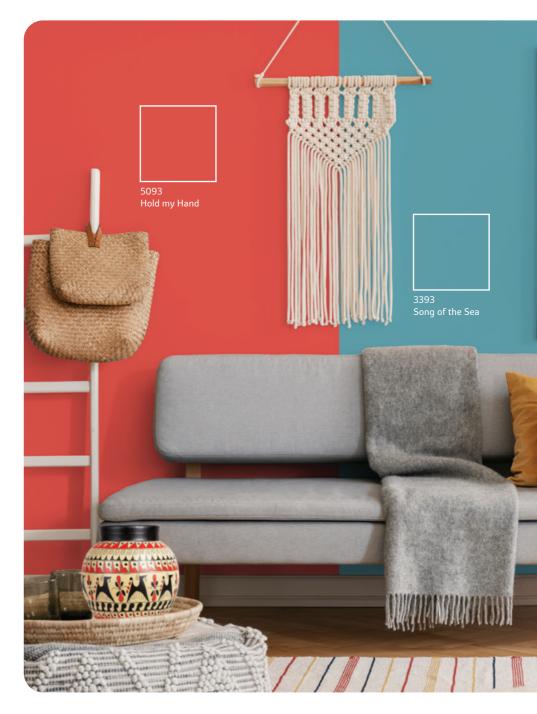

#### Warli

The simple yet intricate geometric patterns of wedding celebrations, hunting scenes and harvest festivals quintessential to Warli art can stand out against a backdrop of darker shades of red, lending an interesting, earthy feel to urban homes.

## **Warli**The Ethnic Range

Pick a combination of 2 or more colours from any 4 adjacent colours from the set of 12 below. You will find that these colours go perfectly with each other!

There are no straight lines in Warli art. Circles, triangles and squares are used to depict human, animal and natural forms. It is a ritualistic art form practised primarily by the women of the tribe.