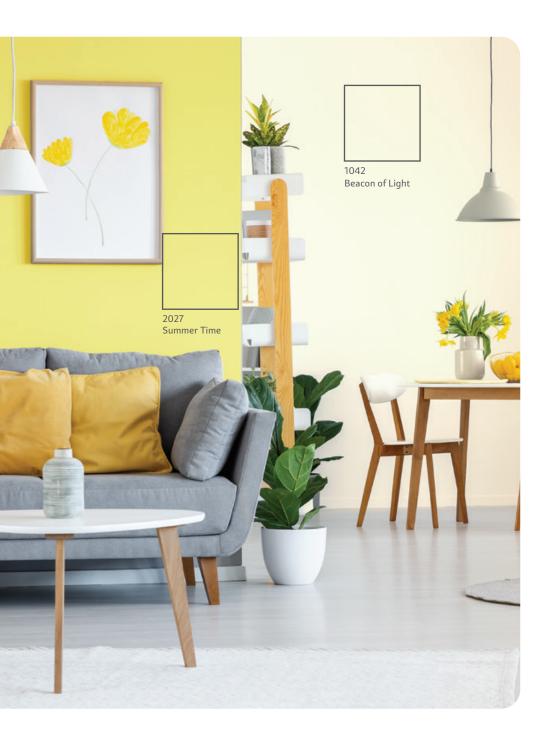

It's a well established fact that colours have the power to affect moods and thoughts. If a bright, happy, sunshine filled mood is what you want to define your life, Conversations is the right palette for you. A shade card of yellows ranging from soft pastels to vibrant bolds. Each energising and uplifting in degrees, making spaces look larger and warmer. Creating an atmosphere where conversation flows freely and people feel at home the moment they step in.

#### Conversations

Yellow is believed to have stimulating effects on the nerves. It brings to mind the memories of summer and holidays on the beach, moments of perfect happiness. All of which makes it ideal for smaller spaces because it reflects light and makes the rooms look expansive.