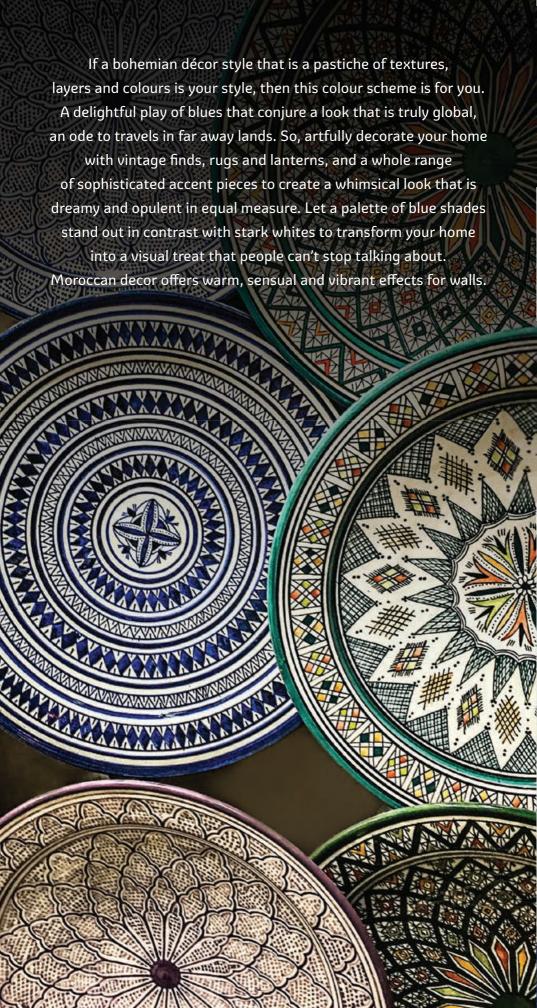

#### Moroccan

Bold prints and colours in cool shades of blue, come together in seamless harmony in this style. It is mesmerising and eye catching because of the intricacy of layers and details. The best part about this colour scheme is that it compliments a wide variety of furniture and furnishing styles, giving you enough room to play.

## **Moroccan** *The Explorer Range*

Pick a combination of 2 or more colours from any 4 adjacent colours from the set of 12 below. You will find that these colours go perfectly with each other!

Colourful tiles in contrasting hues are an authentic feature of the Moroccan décor theme. The tiles in contrast with the pale blues of the walls create a signature look that is individualistic and hard to replicate.