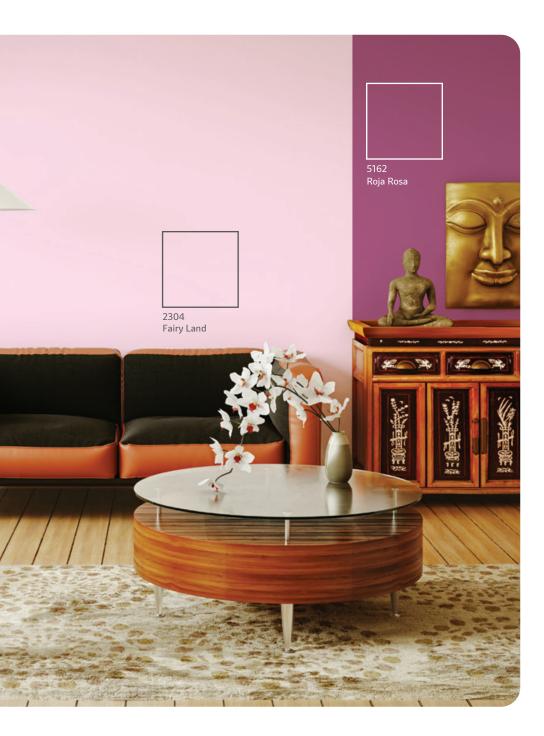

#### Folklore

Create a welcoming space that has oodles of personality. Jazz up the soft shades of violets on the walls with heavy woodwork, embroidered throws and quilted wall hangings in bright pops of turquoise. Rely on warmer browns for decorative pieces. Give a traditional folksy look with your own modern spin with furniture, decoration and fabric.

### The Traditional Range

Pick a combination of 2 or more colours from any 4 adjacent colours from the set of 12 below. You will find that these colours go perfectly with each other!

Folklore is perfectly suited to those with artistic sensibilities and a love for creating uniquely different looks for each room. There should be no repetitive colours or patterns.