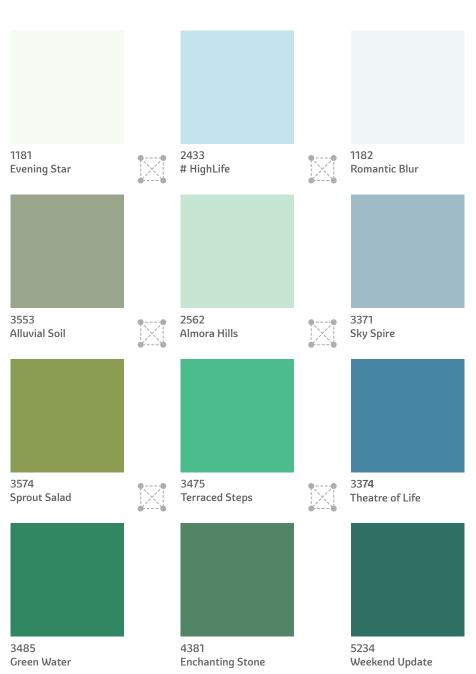

# **Forest**The Natural Range

Pick a combination of 2 or more colours from any 4 adjacent colours from the set of 12 below. You will find that these colours go perfectly with each other!

More species of plant and animal live in the rainforest than any other land habitat. Precisely why a forest themed look is wildly popular, particularly when it comes to doing up children's bedrooms. Forest creatures add an element of playfulness to the room.