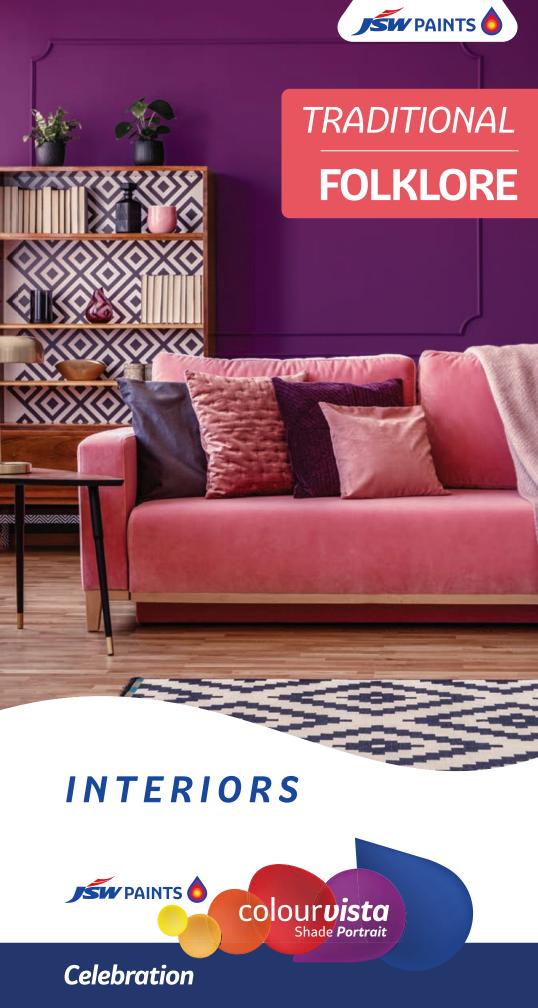

#### Folklore

Create a welcoming space that has oodles of personality. Jazz up the soft shades of violets on the walls with heavy woodwork, embroidered throws and quilted wall hangings in bright pops of turquoise. Rely on warmer browns for decorative pieces. Give a traditional folksy look with your own modern spin with furniture, decoration and fabric.

## **Folklore**

### The Traditional Range

Pick a combination of 2 or more colours from any 4 adjacent colours from the set of 12 below. You will find that these colours go perfectly with each other!

Folklore is perfectly suited to those with artistic sensibilities and a love for creating uniquely different looks for each room. There should be no repetitive colours or patterns.