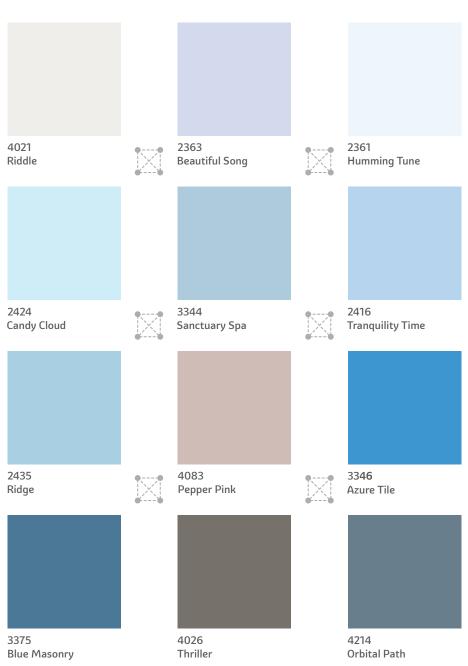

## **Moroccan** *The Explorer Range*

Pick a combination of 2 or more colours from any 4 adjacent colours from the set of 12 below. You will find that these colours go perfectly with each other!

Colourful tiles in contrasting hues are an authentic feature of the Moroccan décor theme. The tiles in contrast with the pale blues of the walls create a signature look that is individualistic and hard to replicate.