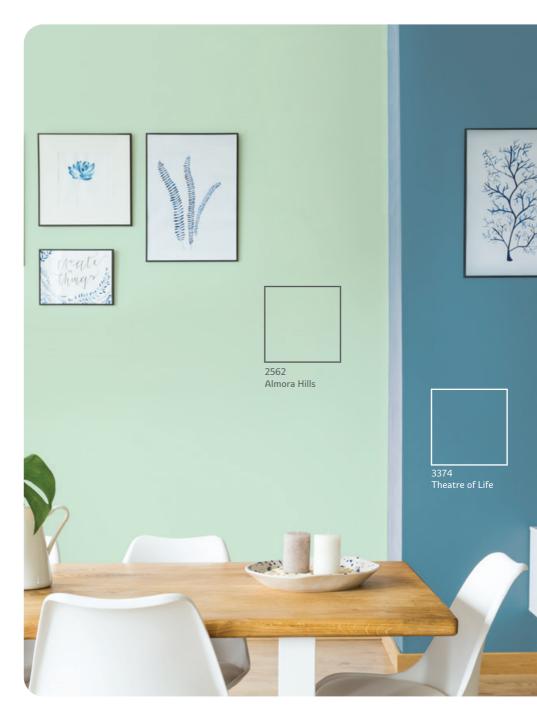

# **Forest**The Natural Range

Pick a combination of 2 or more colours from any 4 adjacent colours from the set of 12 below. You will find that these colours go perfectly with each other!

More species of plant and animal live in the rainforest than any other land habitat. Precisely why a forest themed look is wildly popular, particularly when it comes to doing up children's bedrooms. Forest creatures add an element of playfulness to the room.