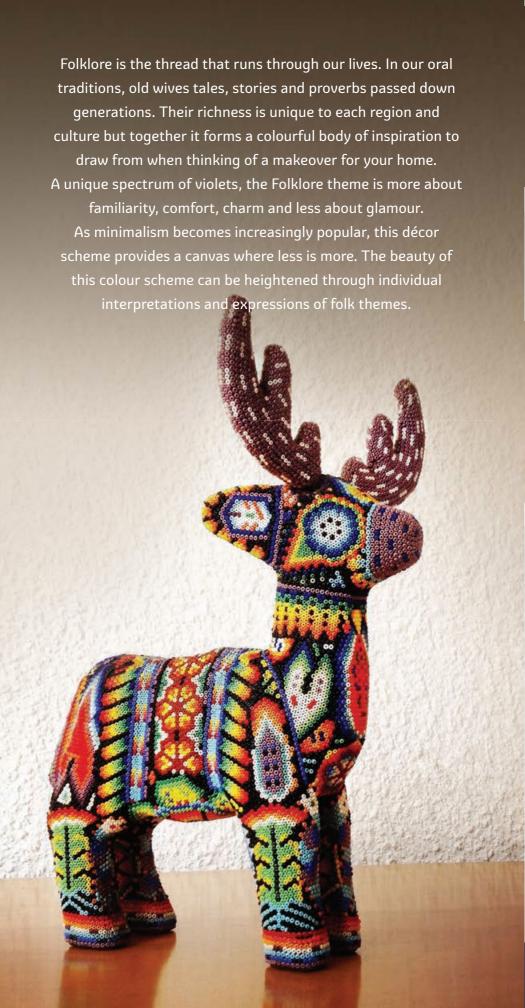

#### Folklore

Create a welcoming space that has oodles of personality. Jazz up the soft shades of violets on the walls with heavy woodwork, embroidered throws and quilted wall hangings in bright pops of turquoise. Rely on warmer browns for decorative pieces. Give a traditional folksy look with your own modern spin with furniture, decoration and fabric.

## **Folklore**

### The Traditional Range

Pick a combination of 2 or more colours from any 4 adjacent colours from the set of 12 below. You will find that these colours go perfectly with each other!

Folklore is perfectly suited to those with artistic sensibilities and a love for creating uniquely different looks for each room. There should be no repetitive colours or patterns.