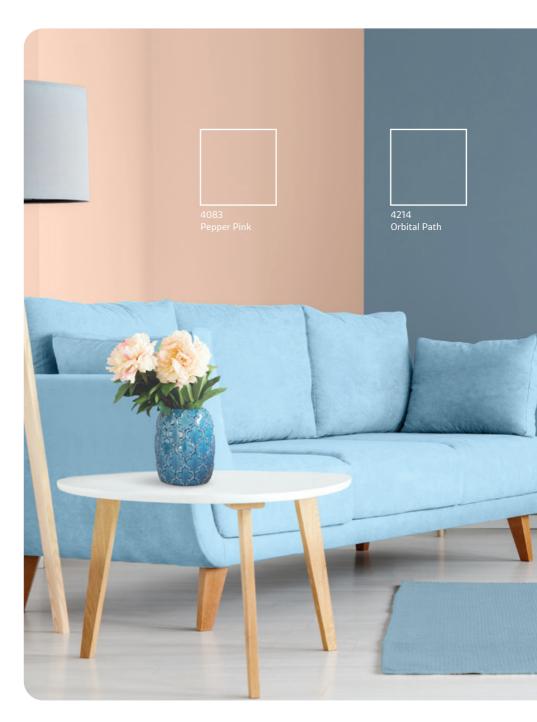

#### Moroccan

Bold prints and colours in cool shades of blue, come together in seamless harmony in this style. It is mesmerising and eye catching because of the intricacy of layers and details. The best part about this colour scheme is that it compliments a wide variety of furniture and furnishing styles, giving you enough room to play.

## **Moroccan** *The Explorer Range*

Pick a combination of 2 or more colours from any 4 adjacent colours from the set of 12 below. You will find that these colours go perfectly with each other!

Colourful tiles in contrasting hues are an authentic feature of the Moroccan décor theme. The tiles in contrast with the pale blues of the walls create a signature look that is individualistic and hard to replicate.