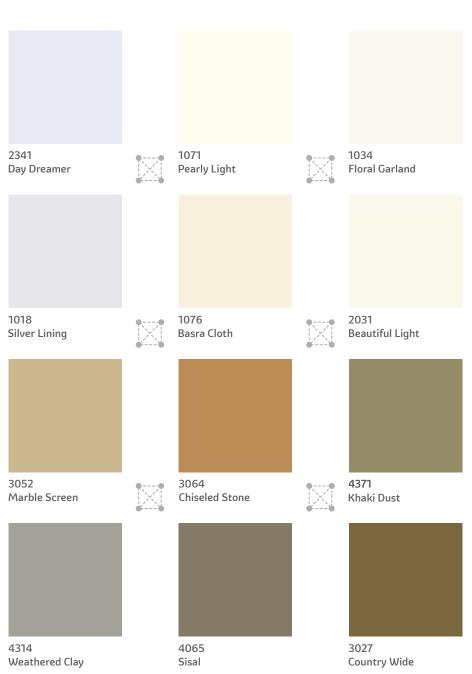

### The Modern Range

Pick a combination of 2 or more colours from any 4 adjacent colours from the set of 12 below. You will find that these colours go perfectly with each other!

Take a subtle white or muted gray backdrop. Prop up your art collection framed in elegant gold frames and suitable light fixtures. This will create a welcome break in the uniformity of the neutral tones and attract attention to the art, in all its grandness.