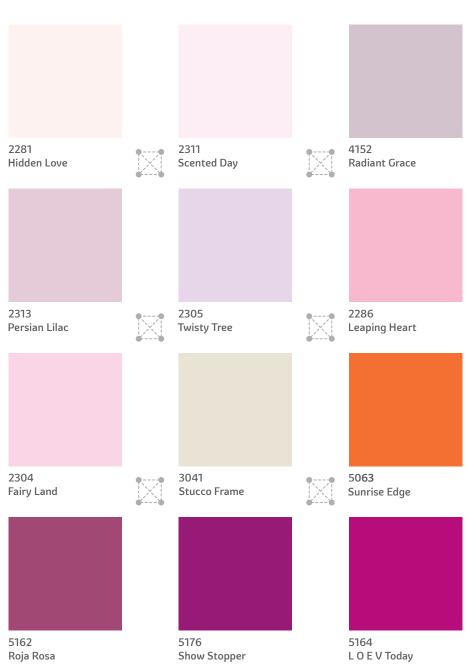

### The Traditional Range

Pick a combination of 2 or more colours from any 4 adjacent colours from the set of 12 below. You will find that these colours go perfectly with each other!

Folklore is perfectly suited to those with artistic sensibilities and a love for creating uniquely different looks for each room. There should be no repetitive colours or patterns.