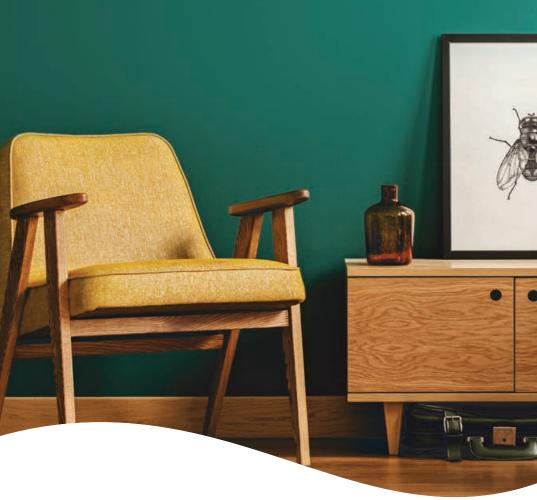

#### **Forest**

Let the walls of your home transport you to a world away from home. Woodland themed décor styles can create an atmosphere that is calming and ideal for relaxation. Besides using the right combination of green hues, it is important to add decorative artefacts in wood and stone which lend authenticity to the look.

# **Forest**The Natural Range

Pick a combination of 2 or more colours from any 4 adjacent colours from the set of 12 below. You will find that these colours go perfectly with each other!

More species of plant and animal live in the rainforest than any other land habitat. Precisely why a forest themed look is wildly popular, particularly when it comes to doing up children's bedrooms. Forest creatures add an element of playfulness to the room.