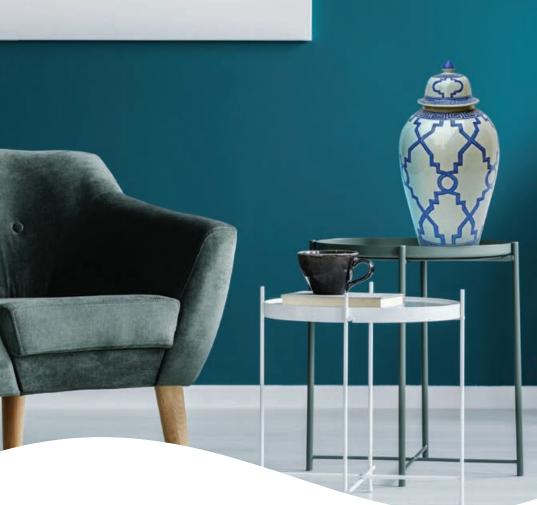

#### Moroccan

Bold prints and colours in cool shades of blue, come together in seamless harmony in this style. It is mesmerising and eye catching because of the intricacy of layers and details. The best part about this colour scheme is that it compliments a wide variety of furniture and furnishing styles, giving you enough room to play.

## **Moroccan** *The Explorer Range*

Pick a combination of 2 or more colours from any 4 adjacent colours from the set of 12 below. You will find that these colours go perfectly with each other!

Colourful tiles in contrasting hues are an authentic feature of the Moroccan décor theme. The tiles in contrast with the pale blues of the walls create a signature look that is individualistic and hard to replicate.