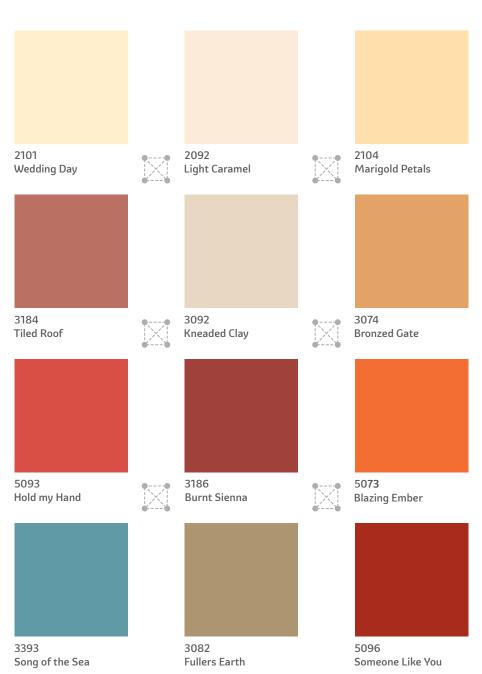

## **Warli**The Ethnic Range

Pick a combination of 2 or more colours from any 4 adjacent colours from the set of 12 below. You will find that these colours go perfectly with each other!

There are no straight lines in Warli art. Circles, triangles and squares are used to depict human, animal and natural forms. It is a ritualistic art form practised primarily by the women of the tribe.