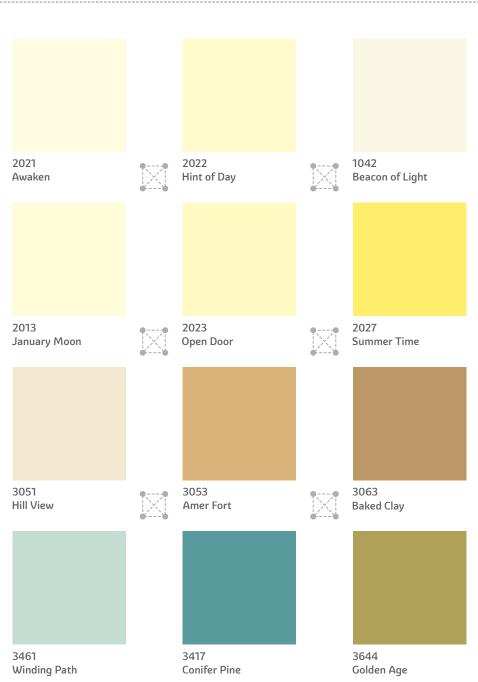

### The Creative Range

Pick a combination of 2 or more colours from any 4 adjacent colours from the set of 12 below. You will find that these colours go perfectly with each other!

Coffee shops and restaurants often prefer a sweep of sunny yellows to create an atmosphere that is upbeat and happy round the clock.