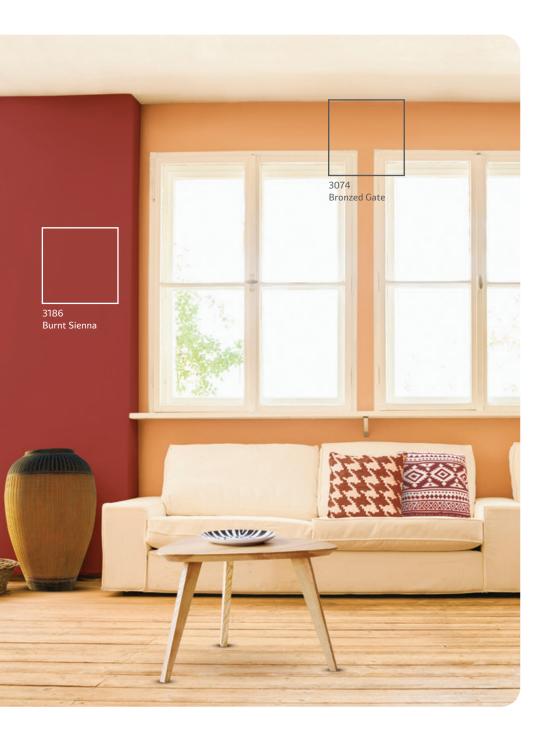

## **Warli**The Ethnic Range

Pick a combination of 2 or more colours from any 4 adjacent colours from the set of 12 below. You will find that these colours go perfectly with each other!

There are no straight lines in Warli art. Circles, triangles and squares are used to depict human, animal and natural forms. It is a ritualistic art form practised primarily by the women of the tribe.