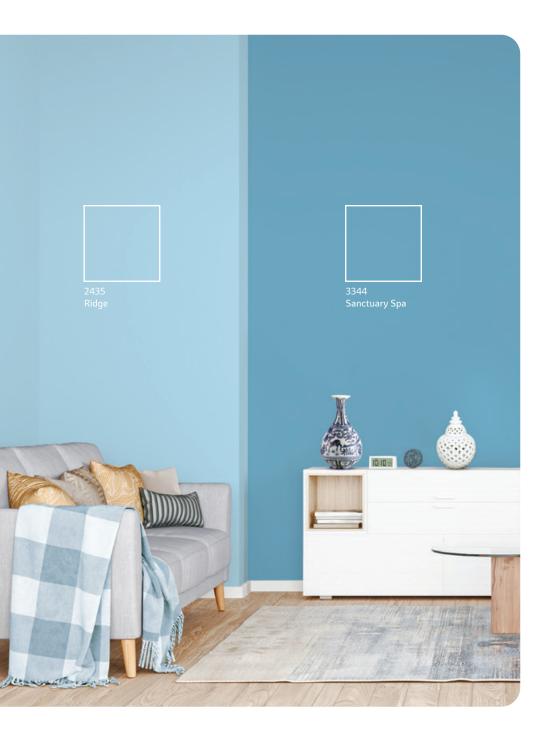

#### Moroccan

Bold prints and colours in cool shades of blue, come together in seamless harmony in this style. It is mesmerising and eye catching because of the intricacy of layers and details. The best part about this colour scheme is that it compliments a wide variety of furniture and furnishing styles, giving you enough room to play.

## **Moroccan** *The Explorer Range*

Pick a combination of 2 or more colours from any 4 adjacent colours from the set of 12 below. You will find that these colours go perfectly with each other!

Colourful tiles in contrasting hues are an authentic feature of the Moroccan décor theme. The tiles in contrast with the pale blues of the walls create a signature look that is individualistic and hard to replicate.