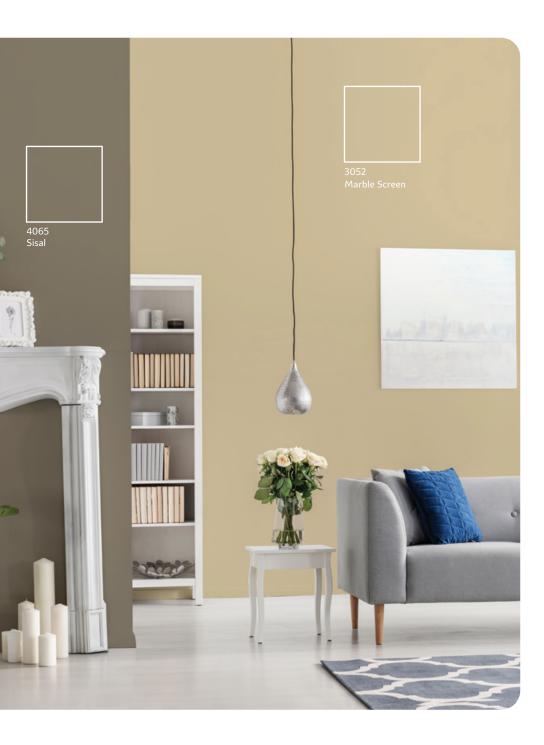

#### Eternia

Muted neutral shades on the walls coupled with fabric and art accent pieces can create a cozy yet stylish ambience. Add wooden cabinets and furniture painted white to offer more visual relief and add brightness. You could also create a complex layered look that flows from one neutral undertone into layers of beiges, greys, inky blues and earthy greens.

### The Modern Range

Pick a combination of 2 or more colours from any 4 adjacent colours from the set of 12 below. You will find that these colours go perfectly with each other!

Take a subtle white or muted gray backdrop. Prop up your art collection framed in elegant gold frames and suitable light fixtures. This will create a welcome break in the uniformity of the neutral tones and attract attention to the art, in all its grandness.