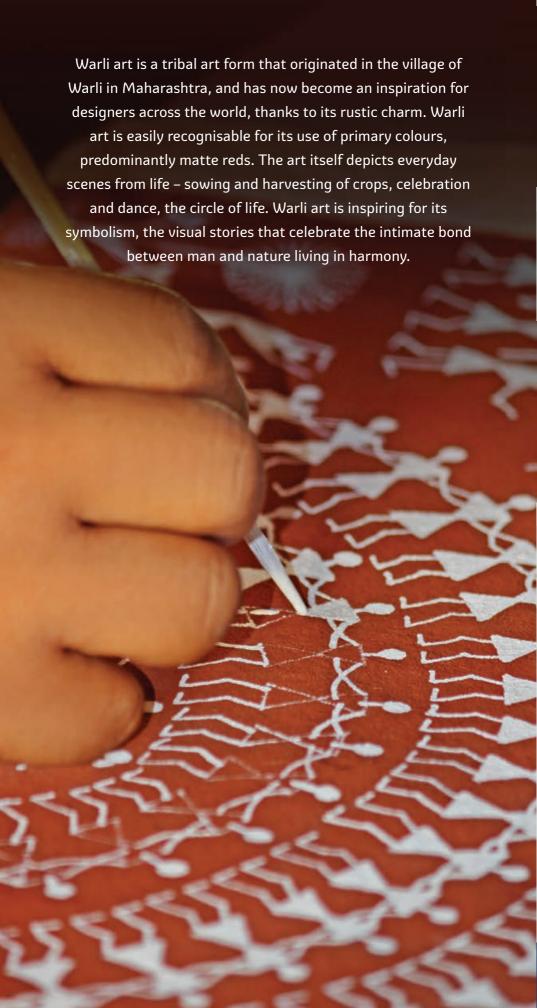

#### Warli

The simple yet intricate geometric patterns of wedding celebrations, hunting scenes and harvest festivals quintessential to Warli art can stand out against a backdrop of darker shades of red, lending an interesting, earthy feel to urban homes.

## **Warli**The Ethnic Range

Pick a combination of 2 or more colours from any 4 adjacent colours from the set of 12 below. You will find that these colours go perfectly with each other!

There are no straight lines in Warli art. Circles, triangles and squares are used to depict human, animal and natural forms. It is a ritualistic art form practised primarily by the women of the tribe.