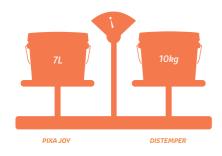

# **FILM FEATURES**

Offers a classic emulsion finish at the price of a distemper

Adds a smooth touch to your walls

AVAILABLE IN OVER 1400

13L ≥ 20kg