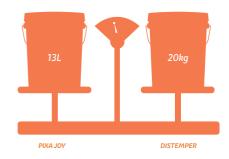

# **FILM FEATURES**

Offers a classic emulsion finish at the price of a distemper

Adds a smooth touch to your walls

AVAILABLE IN OVER 1400

13L ≥ 20kg