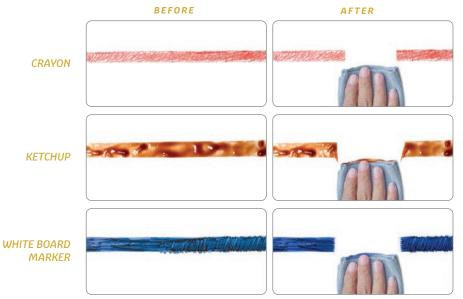

#### STAIN RESISTANT INTERIORS

**Experiment:** Panels painted with Halo Majestic Interiors, as depicted in the images below, were stained with crayon, ketchup and marker. After a while, an attempt was made to wipe off the stains with the help of a cotton cloth and soap water.

**Outcome:** The stains could be easily wiped off. And the panel was left beautiful and spotless, thanks to the superior stain resistant property of Halo Majestic Interiors.