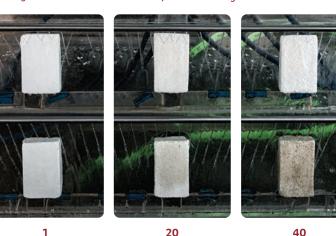

#### ANTI ALGAL EXTERIORS

**Experiment:** A set of panels coated with Primer and a set of panels coated with Halo Majestic Exteriors were exposed to a continuous flow of water inside an algae chamber. The panels were observed on the 1st day, the 20th day and the 40th day. The transformation has been depicted in the images below.

WITH HALO EXTERIOR

> ONLY PRIMER

DURATION (IN DAYS)

What's beautiful inside should be beautiful outside. Give your home exteriors a water-based emulsion finish that actively fights algae, fungus and is resistant to dirt pick up.